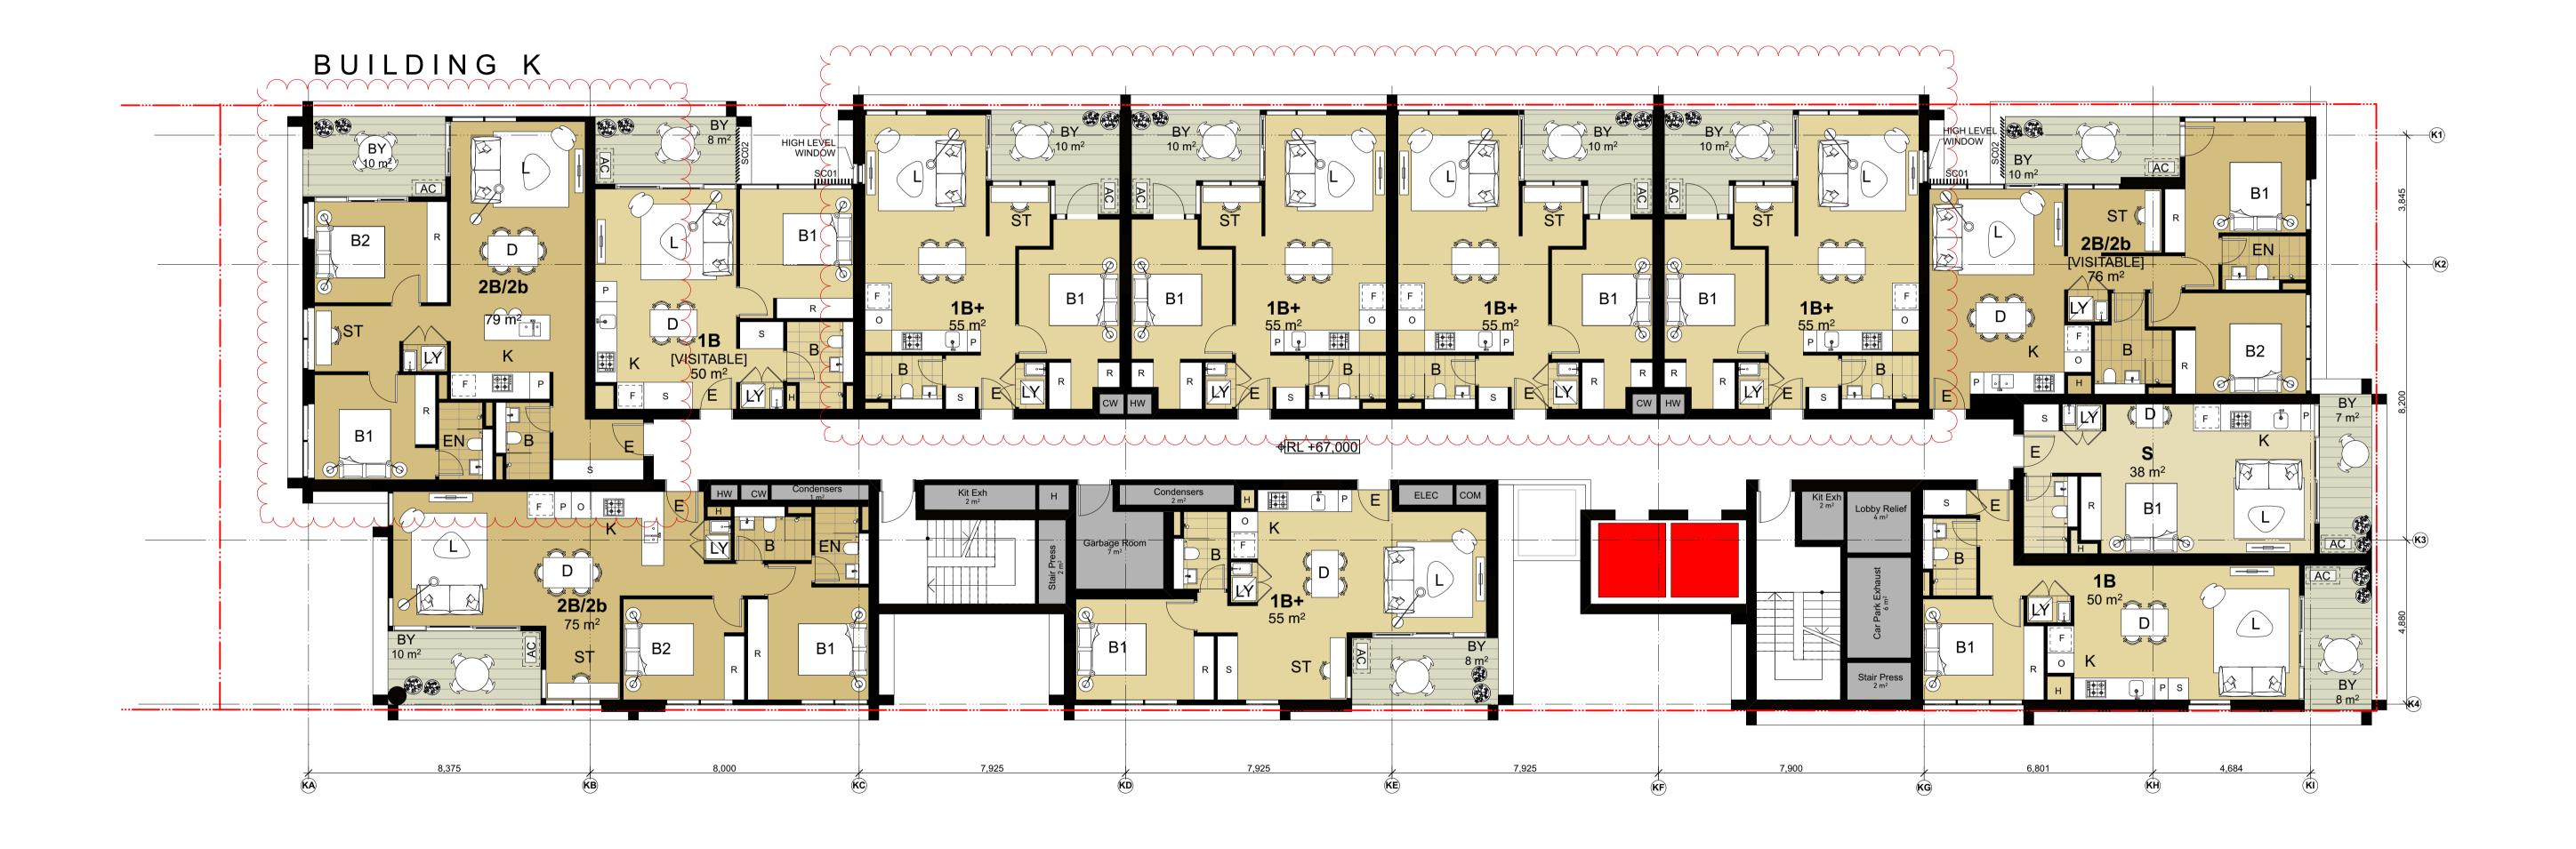

## Level 01 Floor Plan



SP Stair PressurisationST StudyTCE Terrace

Project Title

LACHLAN'S LINE

NORTH RYDE

Drawing Title

Building K Floor Plan
Level 01



## Level 02 Floor Plan



## Level 03 Floor Plan



Electrical Services

Oven

Robe

Pantry

## Level 04 Floor Plan



Cold Water

## Level 05 Floor Plan



# Level 06 Floor Plan



## Level 07 Floor Plan



**SP** Stair Pressurisation **s** Study TCE Terrace

# Level 08 Floor Plan



DLCS Quality Endorsed Company ISO 9001:2008, Registration Number 20476 Nominated Architect: Nicholas Turner 6695, ABN 86 064 084 911

Cold Water

## Level 09 Floor Plan



**sp** Stair Pressurisation **s** Study TCE Terrace

# Level 10 Floor Plan



# Level 11 Floor Plan



THIS DRAWING IS THE COPYRIGHT © OF TURNER. NO REPRODUCTION WITHOUT PERMISSION. UNLESS NOTED OTHERWISE THIS DRAWING IS **NOT FOR CONSTRUCTION**. ALL DIMENSIONS AND LEVELS ARE TO BE CHECKED ON SITE PRIOR TO THE COMMENCEMENT OF WORK. INFORM TURNER OF ANY DISCREPANCI