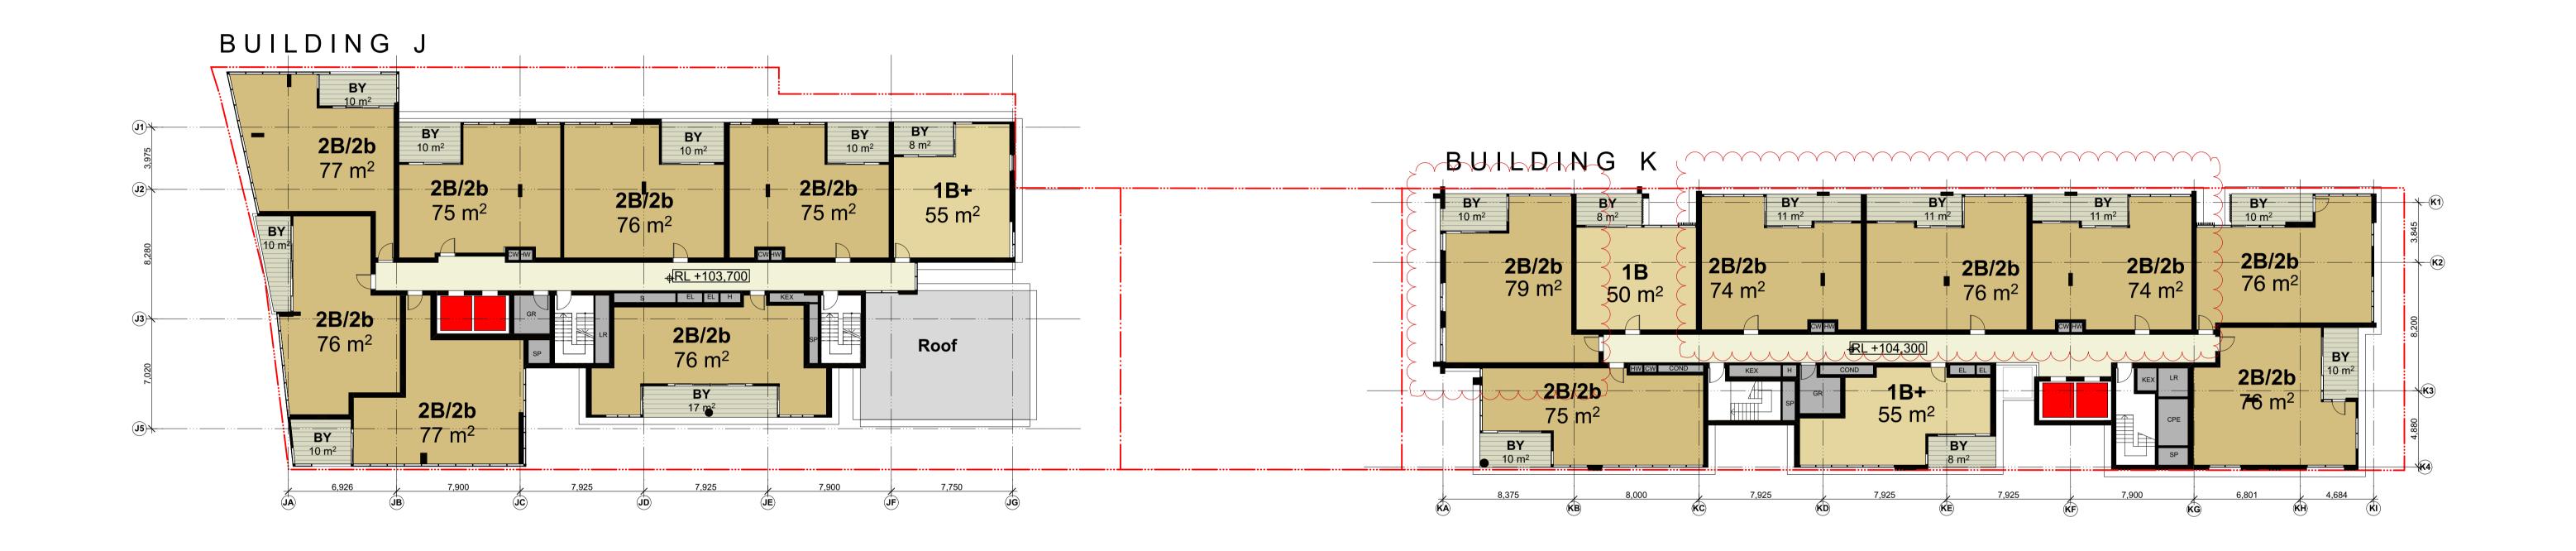

## Level 01 Floor Plan

SP Stair PressurisationST StudyTCE Terrace

Project Title

LACHLAN'S LINE

NORTH RYDE

Drawing Title

Building K Floor Plan
Level 01