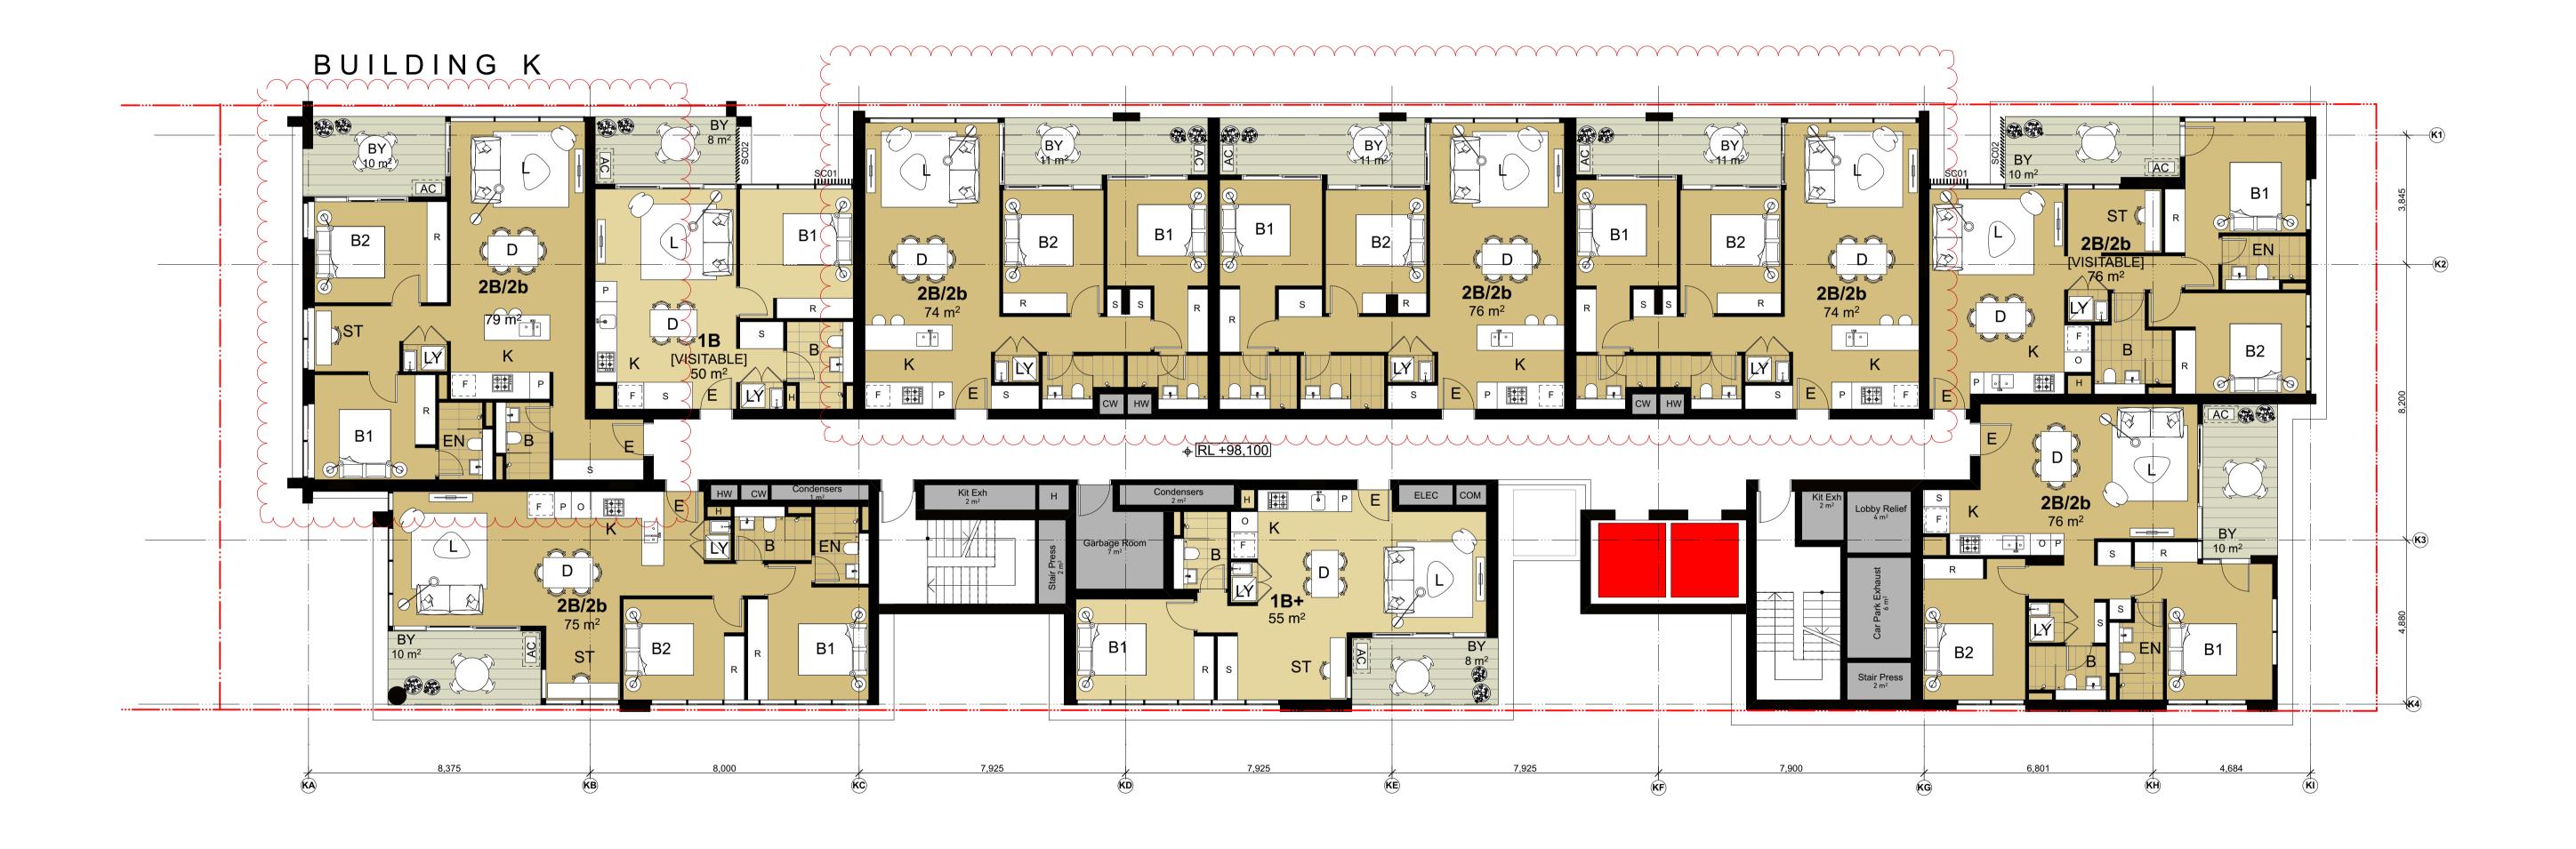

ORM TURNER OF ANY DISCREPANCIES FOR CLARIFICATION BEFORE PROCEDING WITH CORN, DRAWINGS ARE NOT TO BE SCALED. USE ONLY FIGURED DIMENSIONS. REFER TO CONSULTANT DOCUMENTATION FOR FURTHER INFORMATION.

**GREENLAND AUSTRALIA** Suite 201, Level 2 233 Castlereagh Street Sydney NSW 2000

Bathroom **B1**, **B2**, **B3** Bedroom 1, 2, 3 Balcony Condenser Riser Car Park Exhaust Cold Water

E Entry Electrical Services GM Gas Meter **GR** Garbage Room

н Hydraulic Services **HW** Hot Water Meter Oven Pantry **KEX** Kitchen Exhaust L Living Room Robe LR Lobby Relief **RW** Rainwater **s** Storage **LY** Laundry

**sp** Stair Pressurisation **s** Study TCE Terrace

LACHLAN'S LINE NORTH RYDE Drawing Title **Building K Floor Plan** Level 11

K 20.11.17 KD APARTMENT LAYOUTS AMENDED

## Level 12 Floor Plan



Electrical Services

DA-113-012

## Level 13 Floor Plan



## Level 14 Floor Plan







# Level 03 Block Plan





THIS DRAWING IS THE COPYRIGHT © OF TURNER. NO REPRODUCTION WITHOUT PERMISSION. UNLESS NOTED OTHERWISE THIS DRAWING IS **NOT FOR CONSTRUCTION**. ALL DIMENSIONS AND LEVELS ARE TO BE CHECKED ON SITE PRIOR TO THE COMMENCEMENT OF WORK. INFORM TURNER OF ANY DISCREPANCIES FOR CLARIFICATION BEFORE PROCEDING WITH CRORD, DRAWINGS ARE NOT TO BE SCALED. USE ONLY FIGURED DIMENSIONS. REFER TO CONSULTANT DOCUMENTATION FOR FURTHER INFORMATION.

**GREENLAND AUSTRALIA** Suite 201, Level 2 233 Castlereagh Street Sydney NSW 2000

Bathroom **B1**, **B2**, **B3** Bedroom 1, 2, 3 Balcony

E Entry Condenser Riser Car Park Exhaust Cold Water

H Hydraulic Services **HW** Hot Water Meter Electrical S