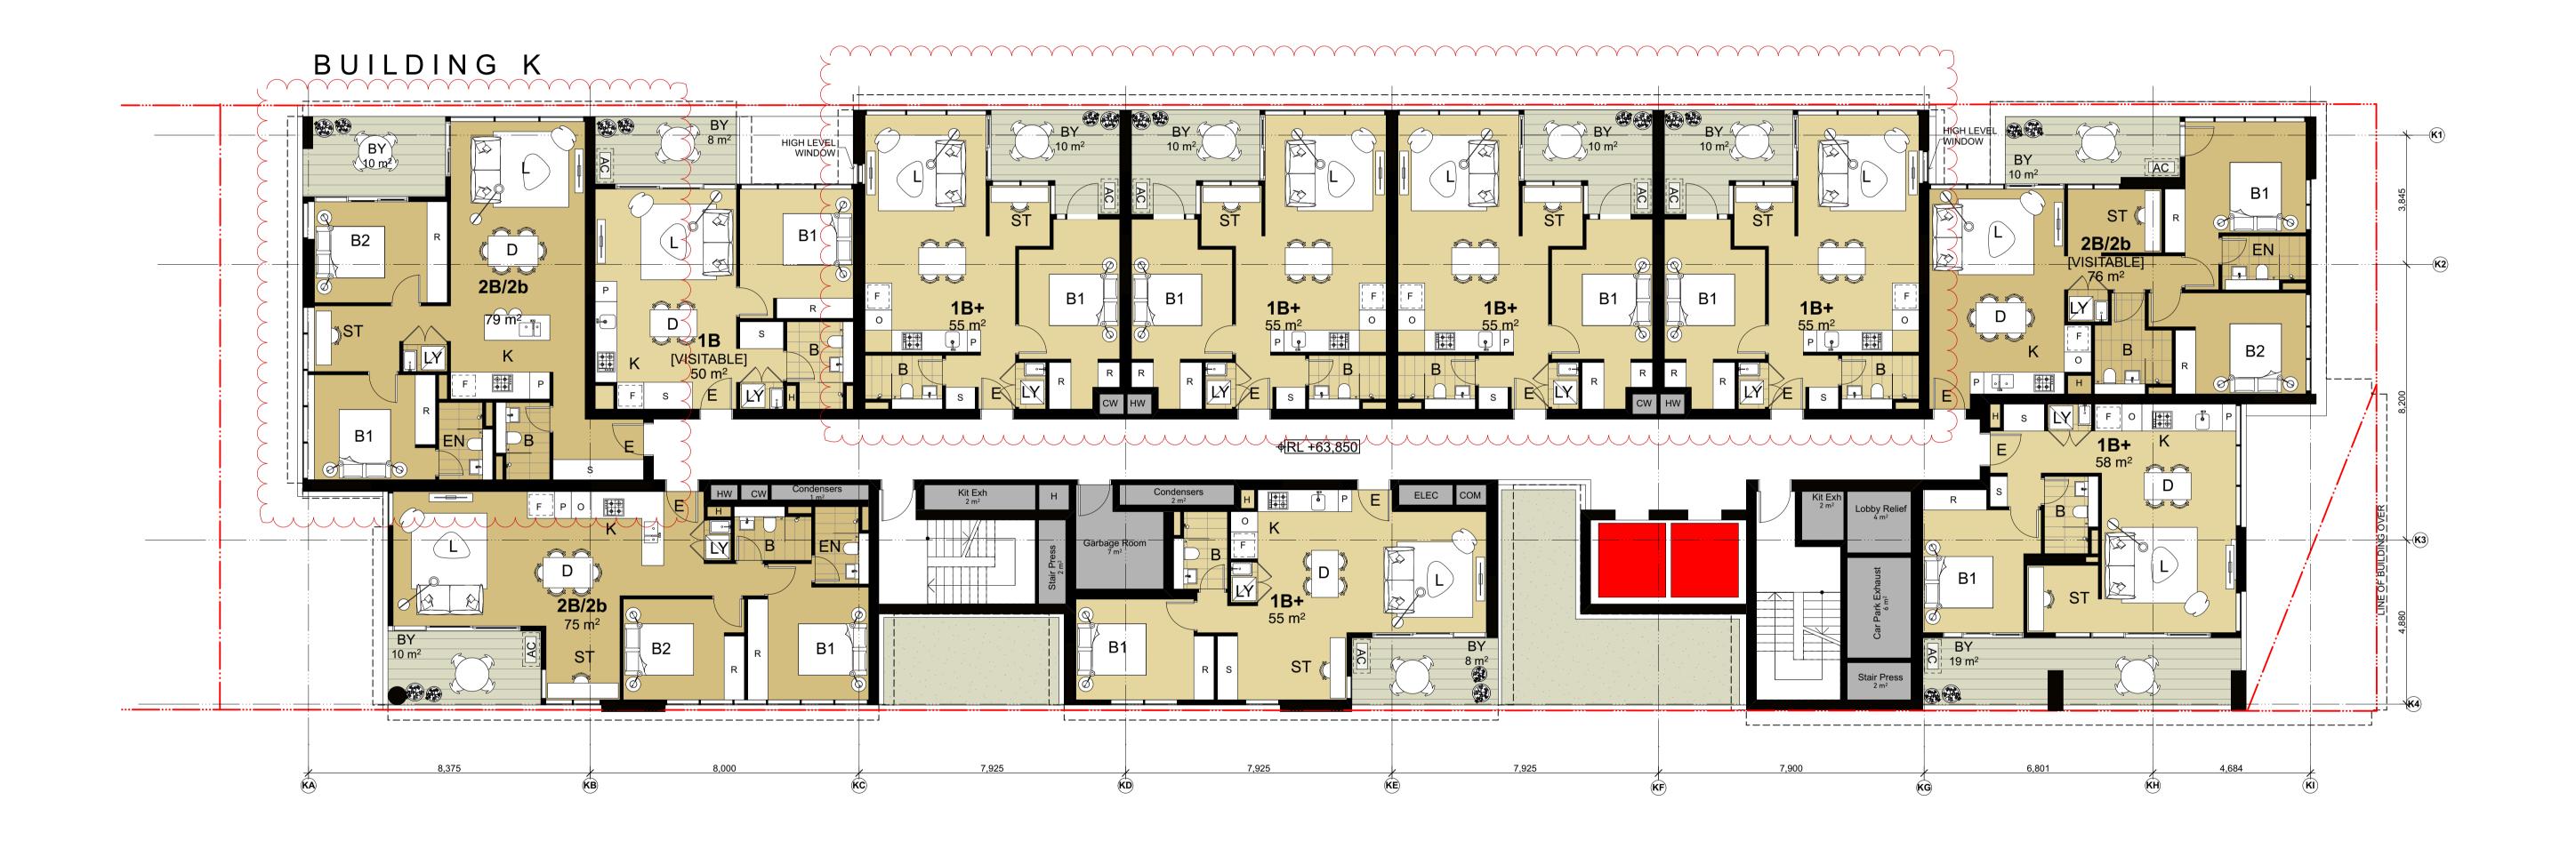

LACHLAN'S LINE NORTH RYDE Drawing Title **Building K Floor Plan** Level 11

K 20.11.17 KD APARTMENT LAYOUTS AMENDED