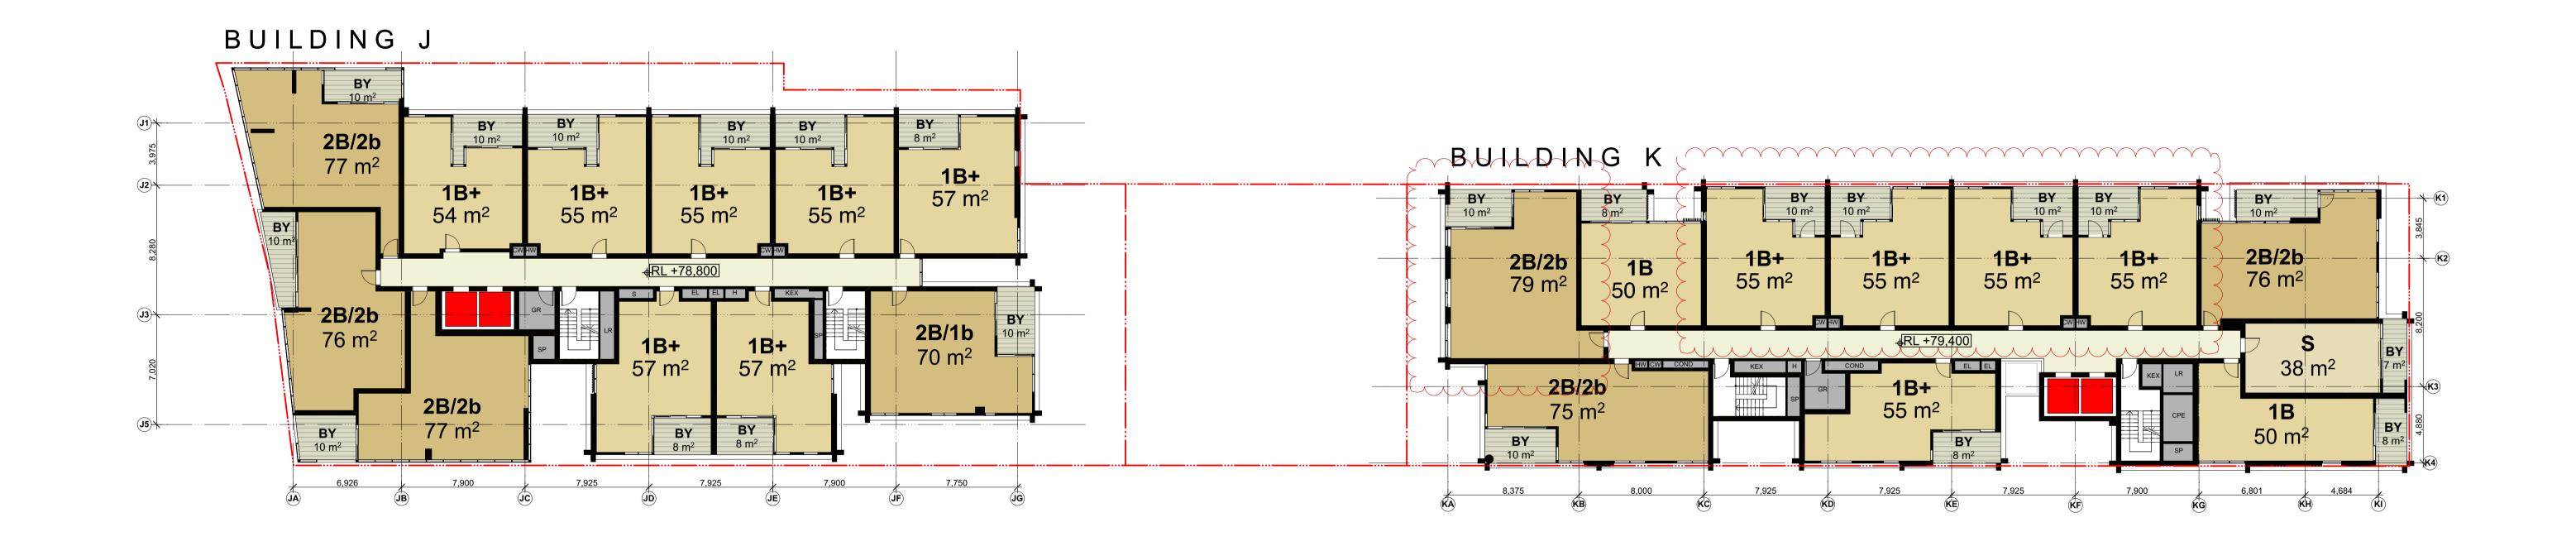

# Level 11 Floor Plan

THIS DRAWING IS THE COPYRIGHT © OF TURNER. NO REPRODUCTION WITHOUT PERMISSION. UNLESS NOTED OTHERWISE THIS DRAWING IS **NOT FOR CONSTRUCTION**. ALL DIMENSIONS AND LEVELS ARE TO BE CHECKED ON SITE PRIOR TO THE COMMENCEMENT OF WORK. INFORM TURNER OF ANY DISCREPANCIES FOR CLARIFICATION BEFORE PROCEDING WITH CORN, DRAWINGS ARE NOT TO BE SCALED. USE ONLY FIGURED DIMENSIONS. REFER TO CONSULTANT DOCUMENTATION FOR FURTHER INFORMATION.

LACHLAN'S LINE NORTH RYDE Drawing Title **Building K Floor Plan** Level 11

K 20.11.17 KD APARTMENT LAYOUTS AMENDED