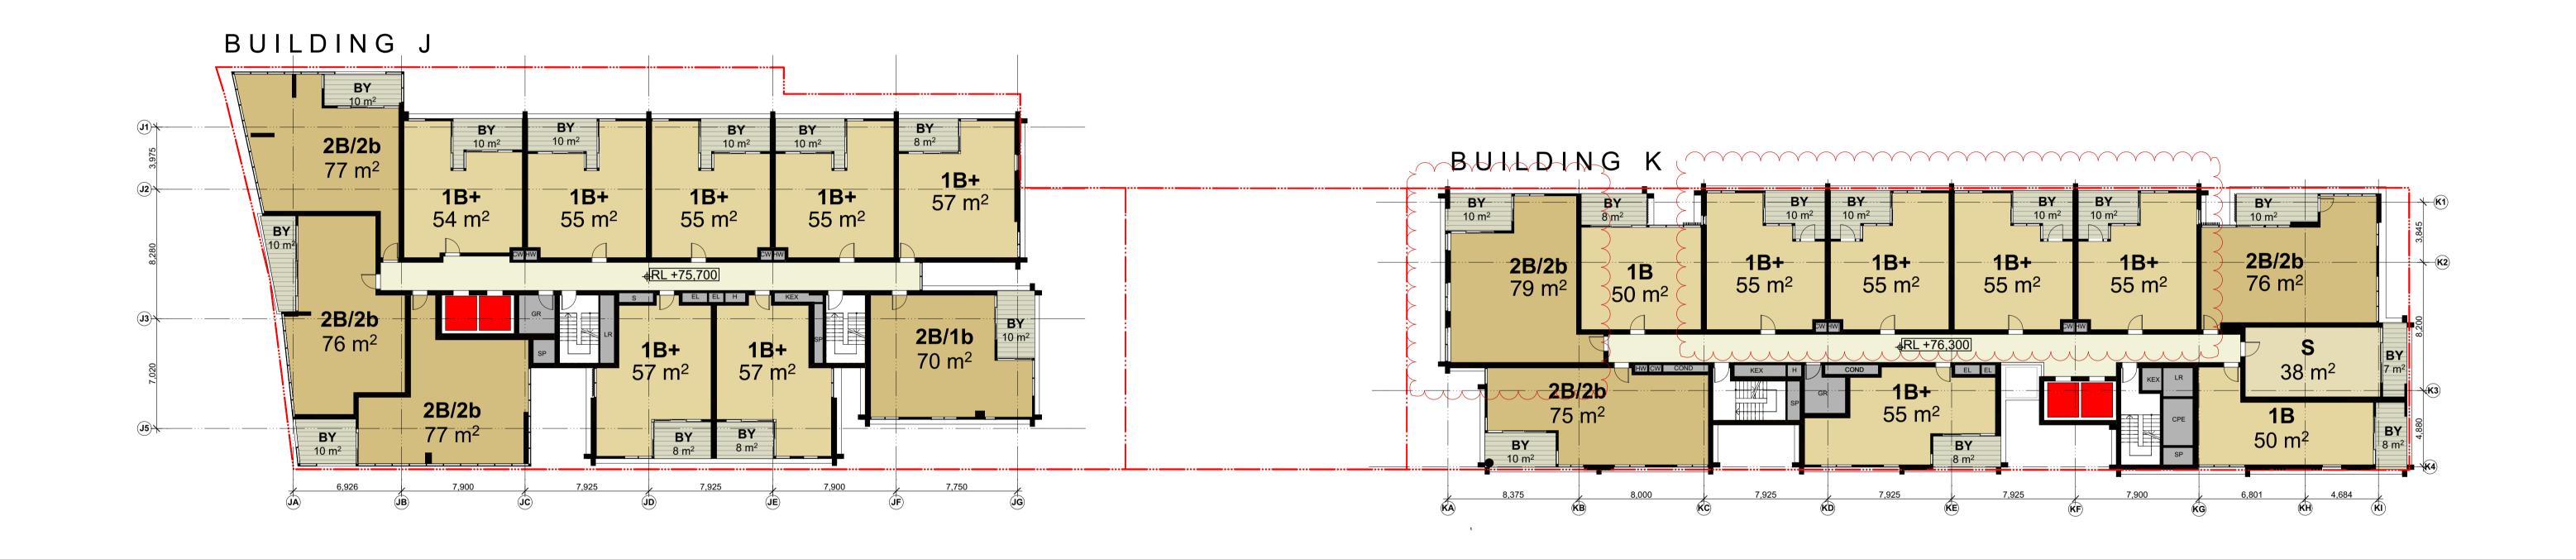

## Level 01 Floor Plan

SP Stair PressurisationST StudyTCE Terrace

Project Title

LACHLAN'S LINE

NORTH RYDE

Drawing Title

Building K Floor Plan
Level 01

**GREENLAND AUSTRALIA** Suite 201, Level 2 233 Castlereagh Street Sydney NSW 2000

Bathroom **B1**, **B2**, **B3** Bedroom 1, 2, 3 Balcony Condenser Riser Car Park Exhaust Cold Water

E Entry Electrical Services GM Gas Meter **GR** Garbage Room

н Hydraulic Services **HW** Hot Water Meter Oven Pantry **KEX** Kitchen Exhaust L Living Room Robe LR Lobby Relief **RW** Rainwater **s** Storage **LY** Laundry

**sp** Stair Pressurisation **s** Study TCE Terrace

LACHLAN'S LINE NORTH RYDE Drawing Title **Building K Floor Plan** Level 11

K 20.11.17 KD APARTMENT LAYOUTS AMENDED