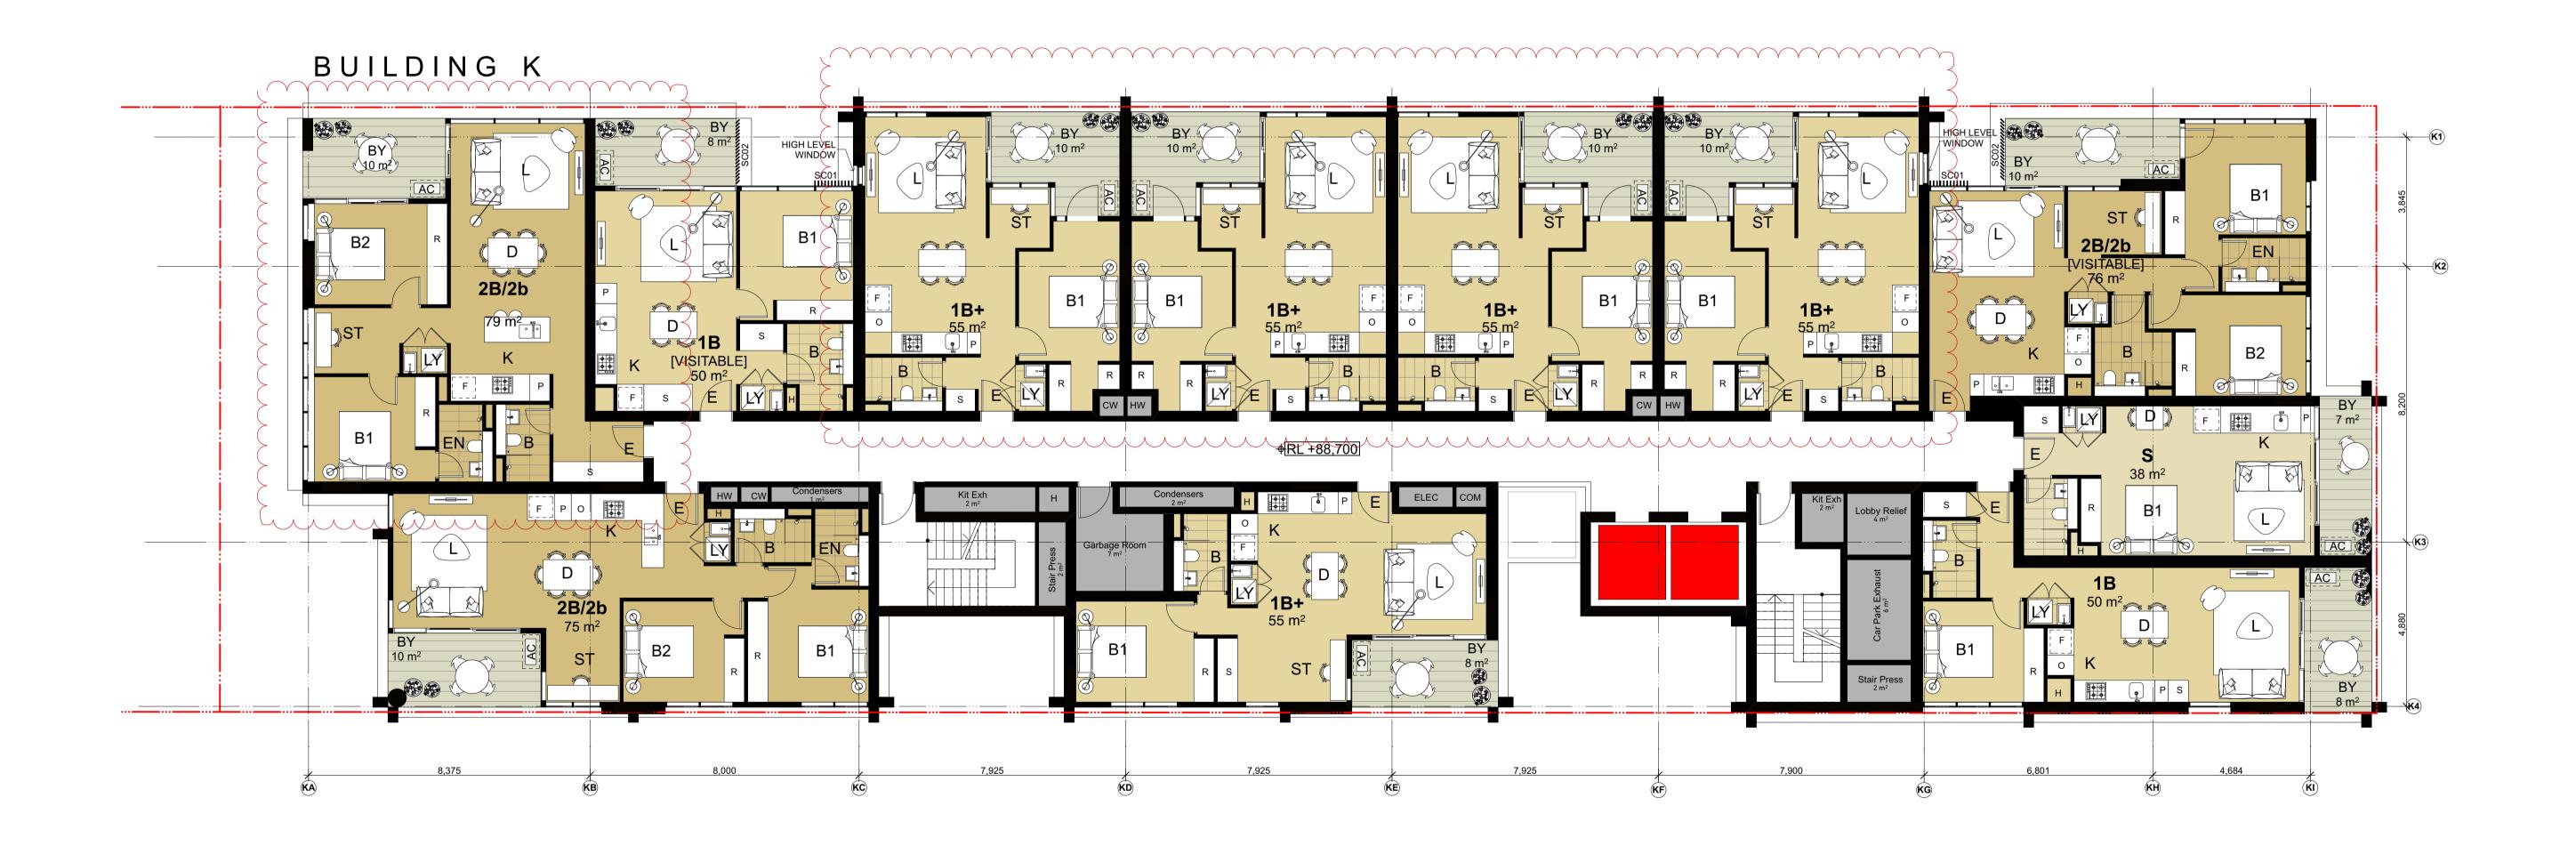

## Level 01 Floor Plan

SP Stair PressurisationST StudyTCE Terrace

Project Title

LACHLAN'S LINE

NORTH RYDE

Drawing Title

Building K Floor Plan
Level 01