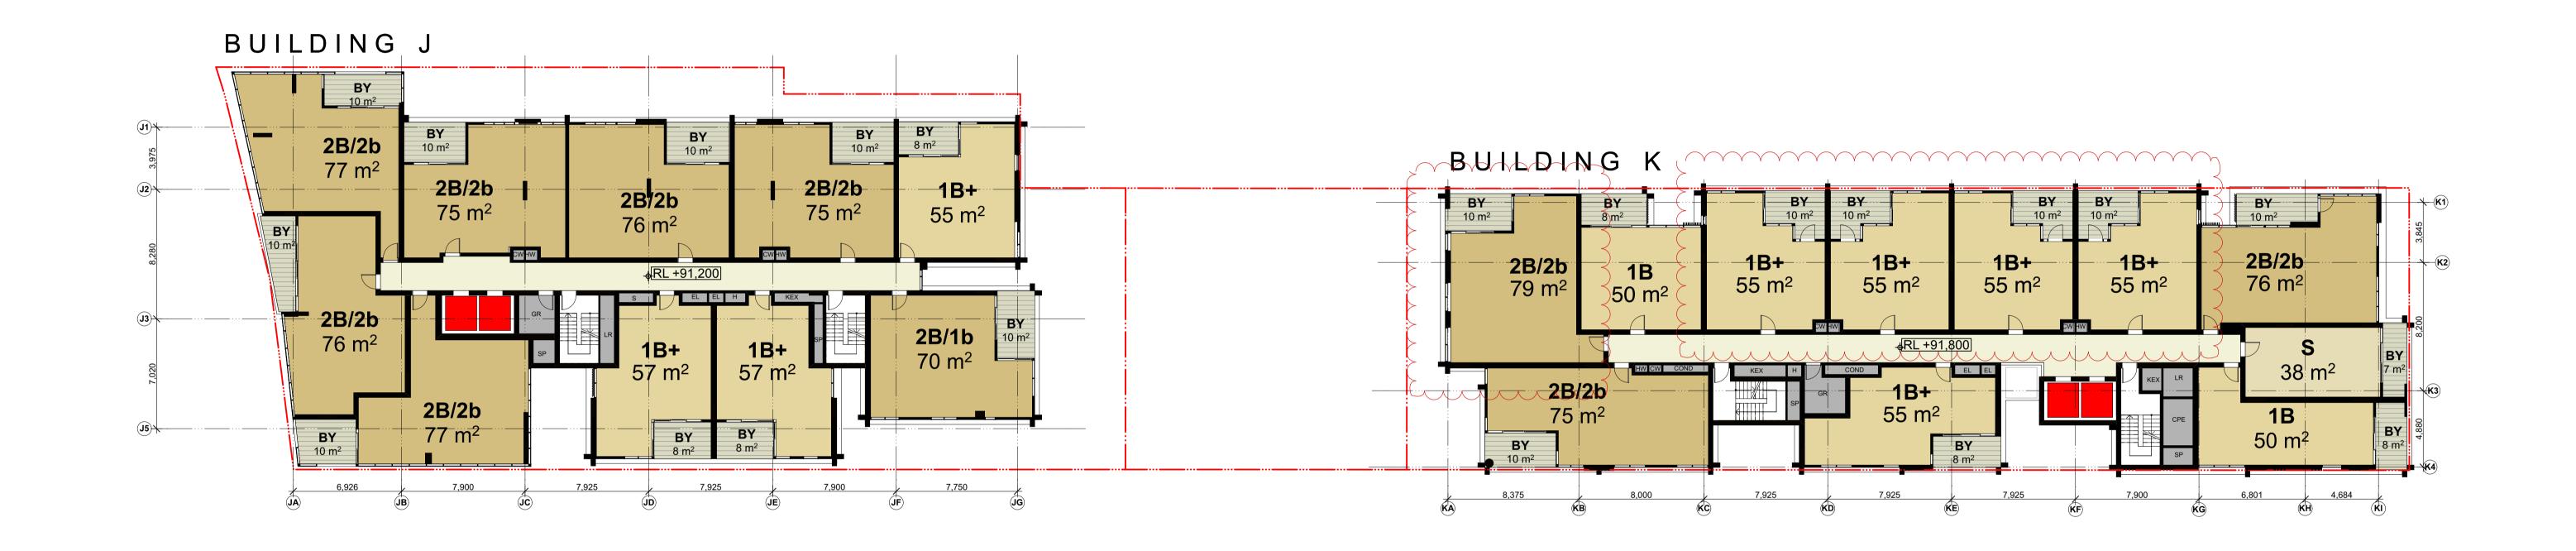

## Level 01 Floor Plan

SP Stair PressurisationST StudyTCE Terrace

Project Title

LACHLAN'S LINE

NORTH RYDE

Drawing Title

Building K Floor Plan
Level 01