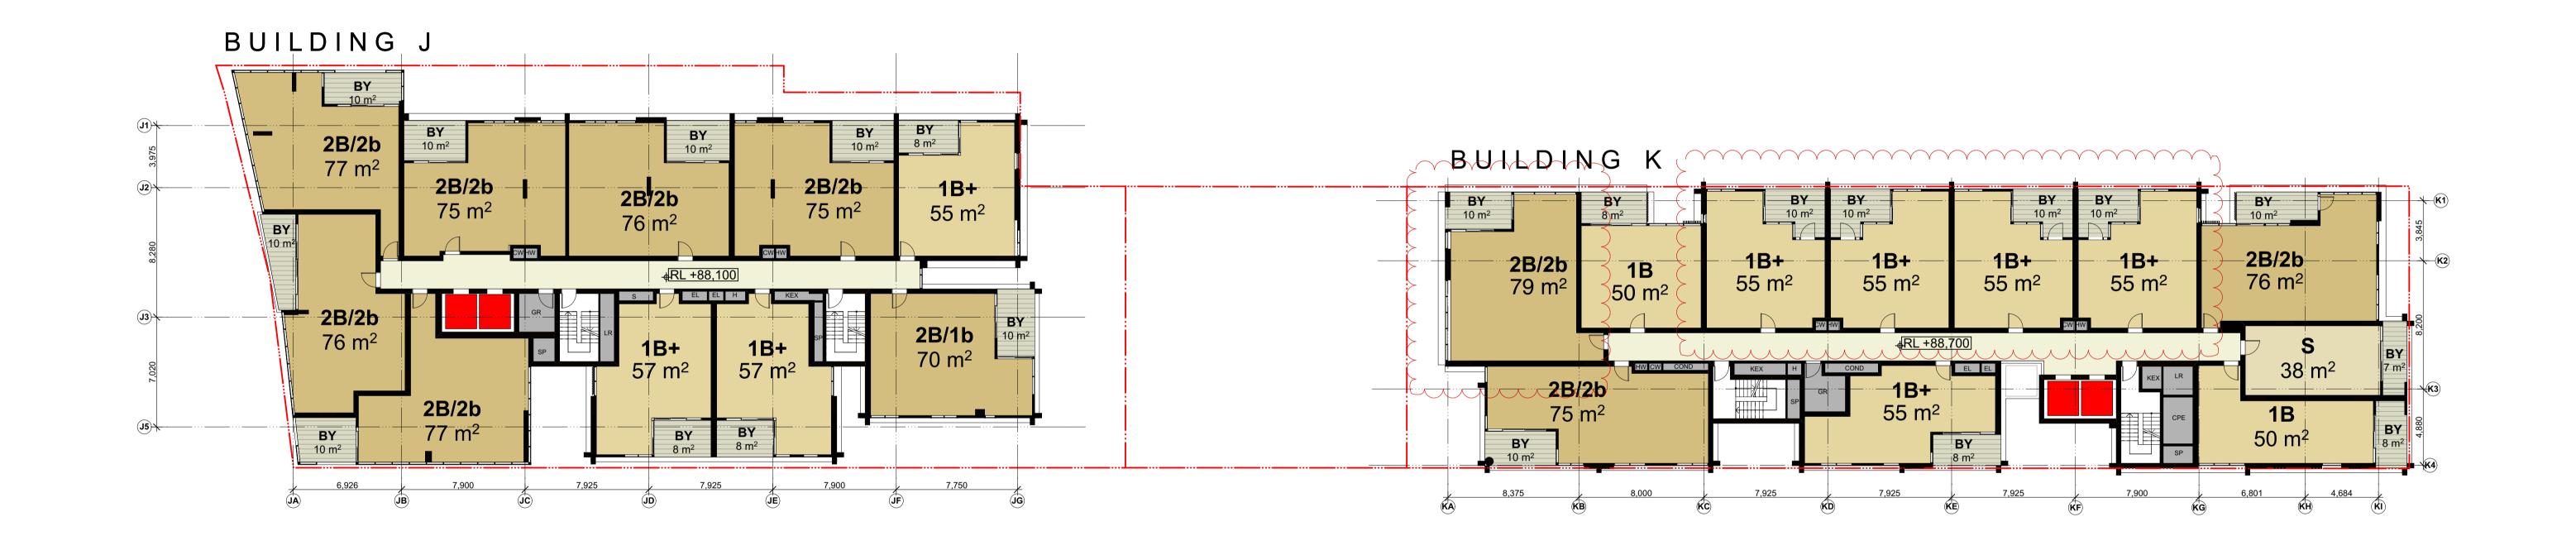

LACHLAN'S LINE NORTH RYDE Drawing Title **Building K Floor Plan** Level 11

K 20.11.17 KD APARTMENT LAYOUTS AMENDED