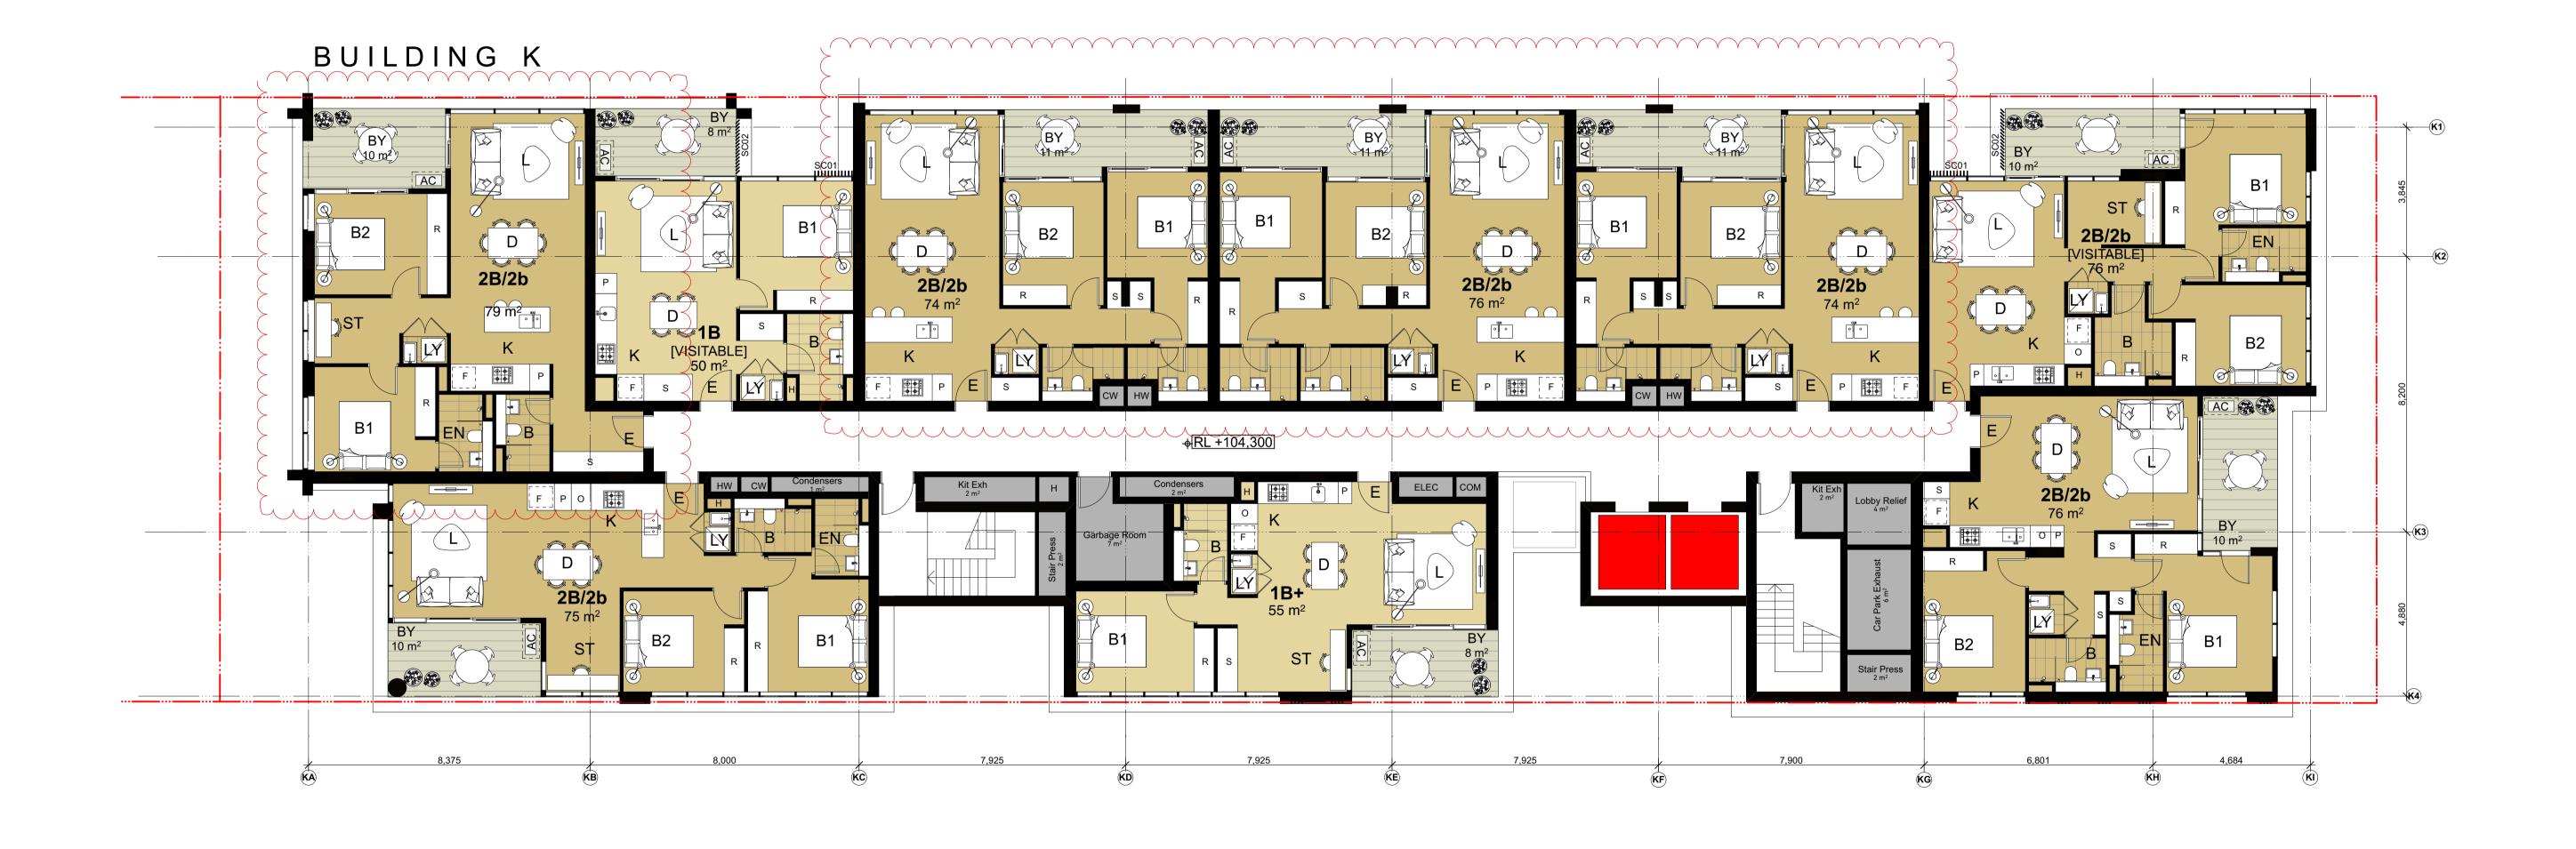

S ARE NOT TO BE SCALED. USE ONLY FIGURED DIMENSIONS. REFER TO CONSULTANT DOCUMENTATION FOR FURTHER INFORMATION.

**GREENLAND AUSTRALIA** Suite 201, Level 2 233 Castlereagh Street Sydney NSW 2000

Bathroom **B1**, **B2**, **B3** Bedroom 1, 2, 3 Balcony Condenser Riser Car Park Exhaust Cold Water

E Entry Electrical Services GM Gas Meter **GR** Garbage Room

н Hydraulic Services **HW** Hot Water Meter Oven Pantry **KEX** Kitchen Exhaust L Living Room Robe LR Lobby Relief **RW** Rainwater **s** Storage **LY** Laundry

**sp** Stair Pressurisation **s** Study TCE Terrace

LACHLAN'S LINE NORTH RYDE Drawing Title **Building K Floor Plan** Level 11

K 20.11.17 KD APARTMENT LAYOUTS AMENDED

## Level 12 Floor Plan



Electrical Services

DA-113-012

## Level 13 Floor Plan



## Level 14 Floor Plan







# Level 03 Block Plan





THIS DRAWING IS THE COPYRIGHT © OF TURNER. NO REPRODUCTION WITHOUT PERMISSION. UNLESS NOTED OTHERWISE THIS DRAWING IS **NOT FOR CONSTRUCTION**. ALL DIMENSIONS AND LEVELS ARE TO BE CHECKED ON SITE PRIOR TO THE COMMENCEMENT OF WORK. INFORM TURNER OF ANY DISCREPANCIES FOR CLARIFICATION BEFORE PROCEDING WITH CRORD, DRAWINGS ARE NOT TO BE SCALED. USE ONLY FIGURED DIMENSIONS. REFER TO CONSULTANT DOCUMENTATION FOR FURTHER INFORMATION.

**GREENLAND AUSTRALIA** Suite 201, Level 2 233 Castlereagh Street Sydney NSW 2000

Bathroom **B1**, **B2**, **B3** Bedroom 1, 2, 3 Balcony

E Entry Condenser Riser Car Park Exhaust Cold Water

H Hydraulic Services **HW** Hot Water Meter Electrical Services **KEX** Kitchen Exhaust **F** Fridge L Living Room GM Gas Meter LR Lobby Reli