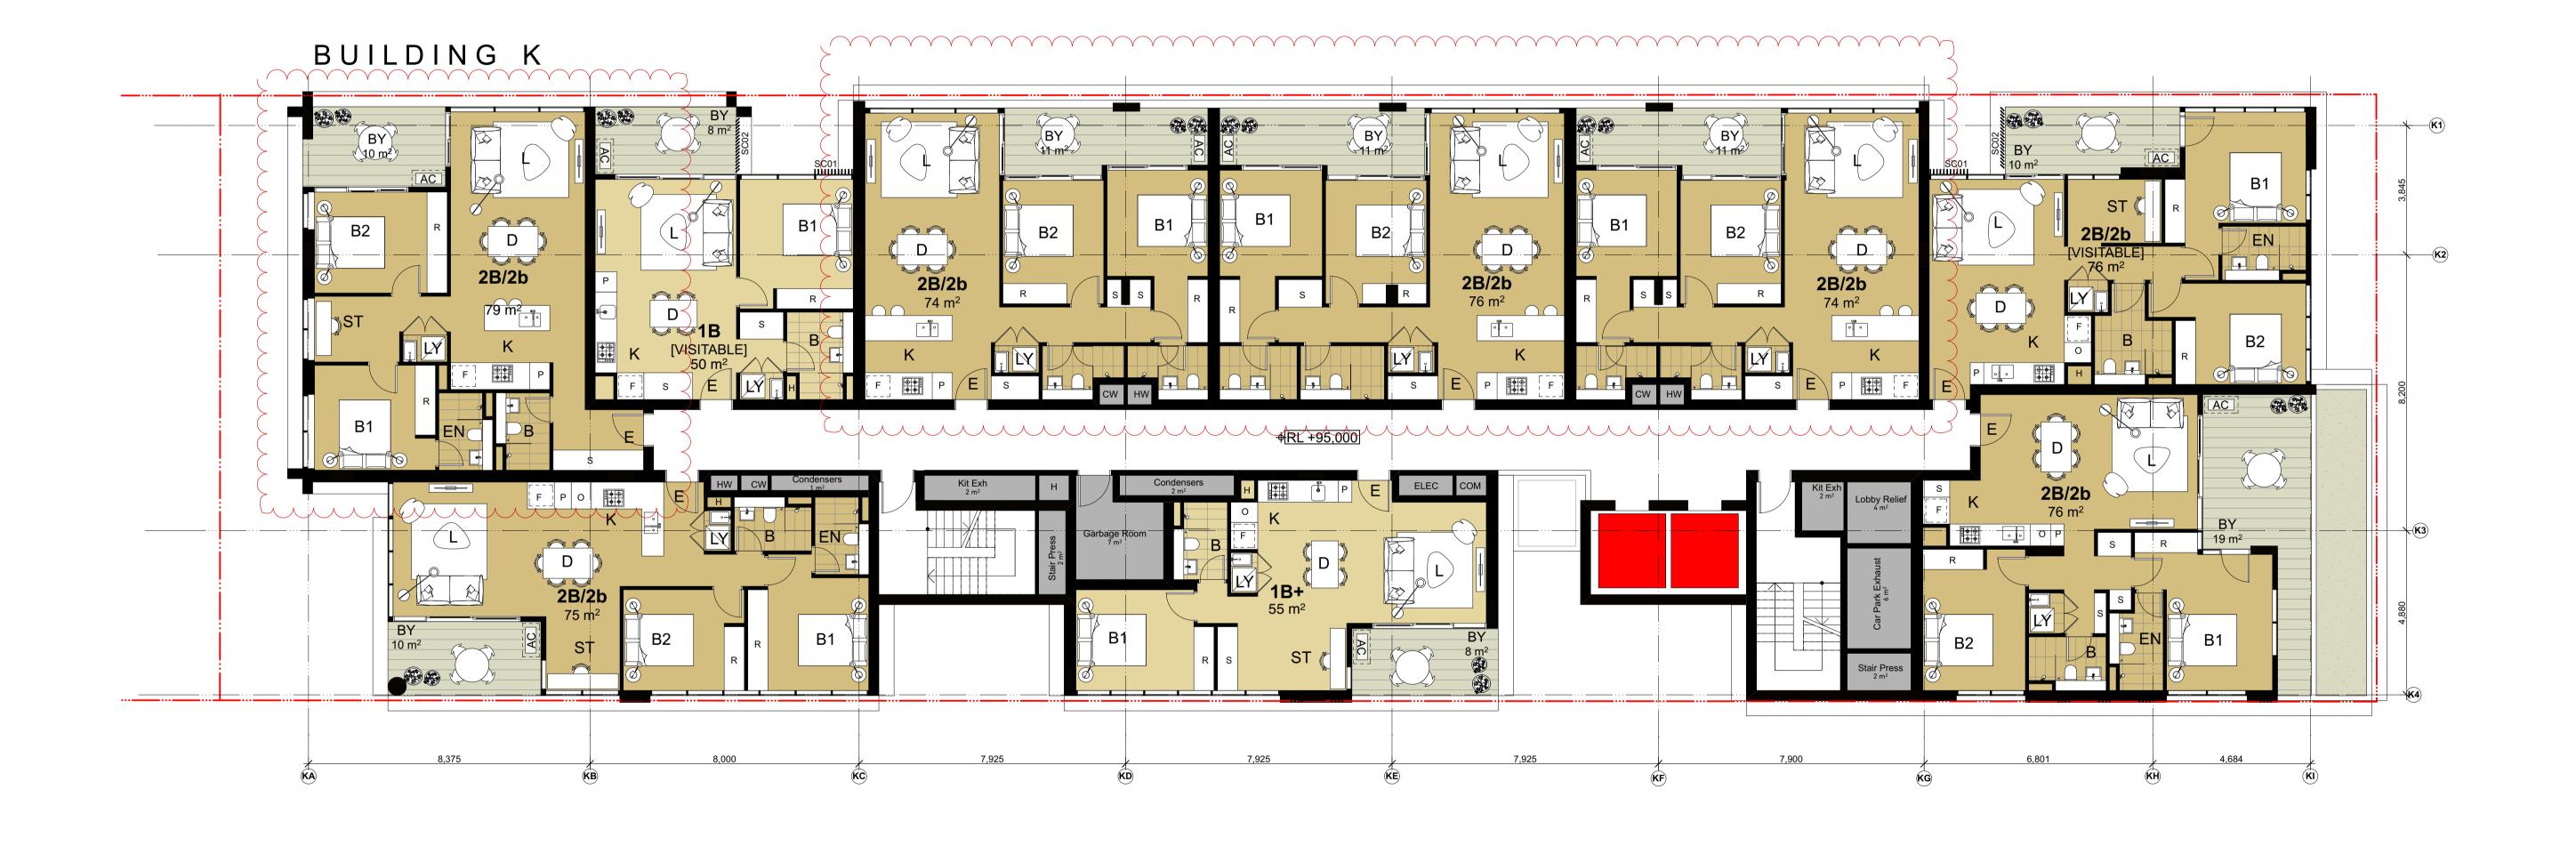

## Level 01 Floor Plan



SP Stair PressurisationST StudyTCE Terrace

Project Title

LACHLAN'S LINE

NORTH RYDE

Drawing Title

Building K Floor Plan
Level 01



## Level 02 Floor Plan



## Level 03 Floor Plan



Electrical Services

Oven

Robe

Pantry

## Level 04 Floor Plan



Cold Water

## Level 05 Floor Plan



# Level 06 Floor Plan



## Level 07 Floor Plan



**SP** Stair Pressurisation **s** Study TCE Terrace

# Level 08 Floor Plan



DLCS Quality Endorsed Company ISO 9001:2008, Registration Number 20476 Nominated Architect: Nicholas Turner 6695, ABN 86 064 084 911

Cold Water

## Level 09 Floor Plan



**sp** Stair Pressurisation **s** Study TCE Terrace

# Level 10 Floor Plan



# Level 11 Floor Plan



THIS DRAWING IS THE COPYRIGHT © OF TURNER. NO REPRODUCTION WITHOUT PERMISSION. UNLESS NOTED OTHERWISE THIS DRAWING IS **NOT FOR CONSTRUCTION**. ALL DIMENSIONS AND LEVELS ARE TO BE CHECKED ON SITE PRIOR TO THE COMMENCEMENT OF WORK. INFORM TURNER OF ANY DISCREPANCIES FOR CLARIFICATION BEFORE PROCEDING WITH CORN, DRAWINGS ARE NOT TO BE SCALED. USE ONLY FIGURED DIMENSIONS. REFER TO CONSULTANT DOCUMENTATION FOR FURTHER INFORMATION.

**GREENLAND AUSTRALIA** Suite 201, Level 2 233 Castlereagh Street Sydney NSW 2000

Bathroom **B1**, **B2**, **B3** Bedroom 1, 2, 3 Balcony Condenser Riser Car Park Exhaust Cold Water

E Entry Electrical Services GM Gas Meter **GR** Garbage Room

н Hydraulic Services **HW** Hot Water Meter Oven Pantry **KEX** Kitchen Exhaust L Living Room Robe LR Lobby Relief **RW*