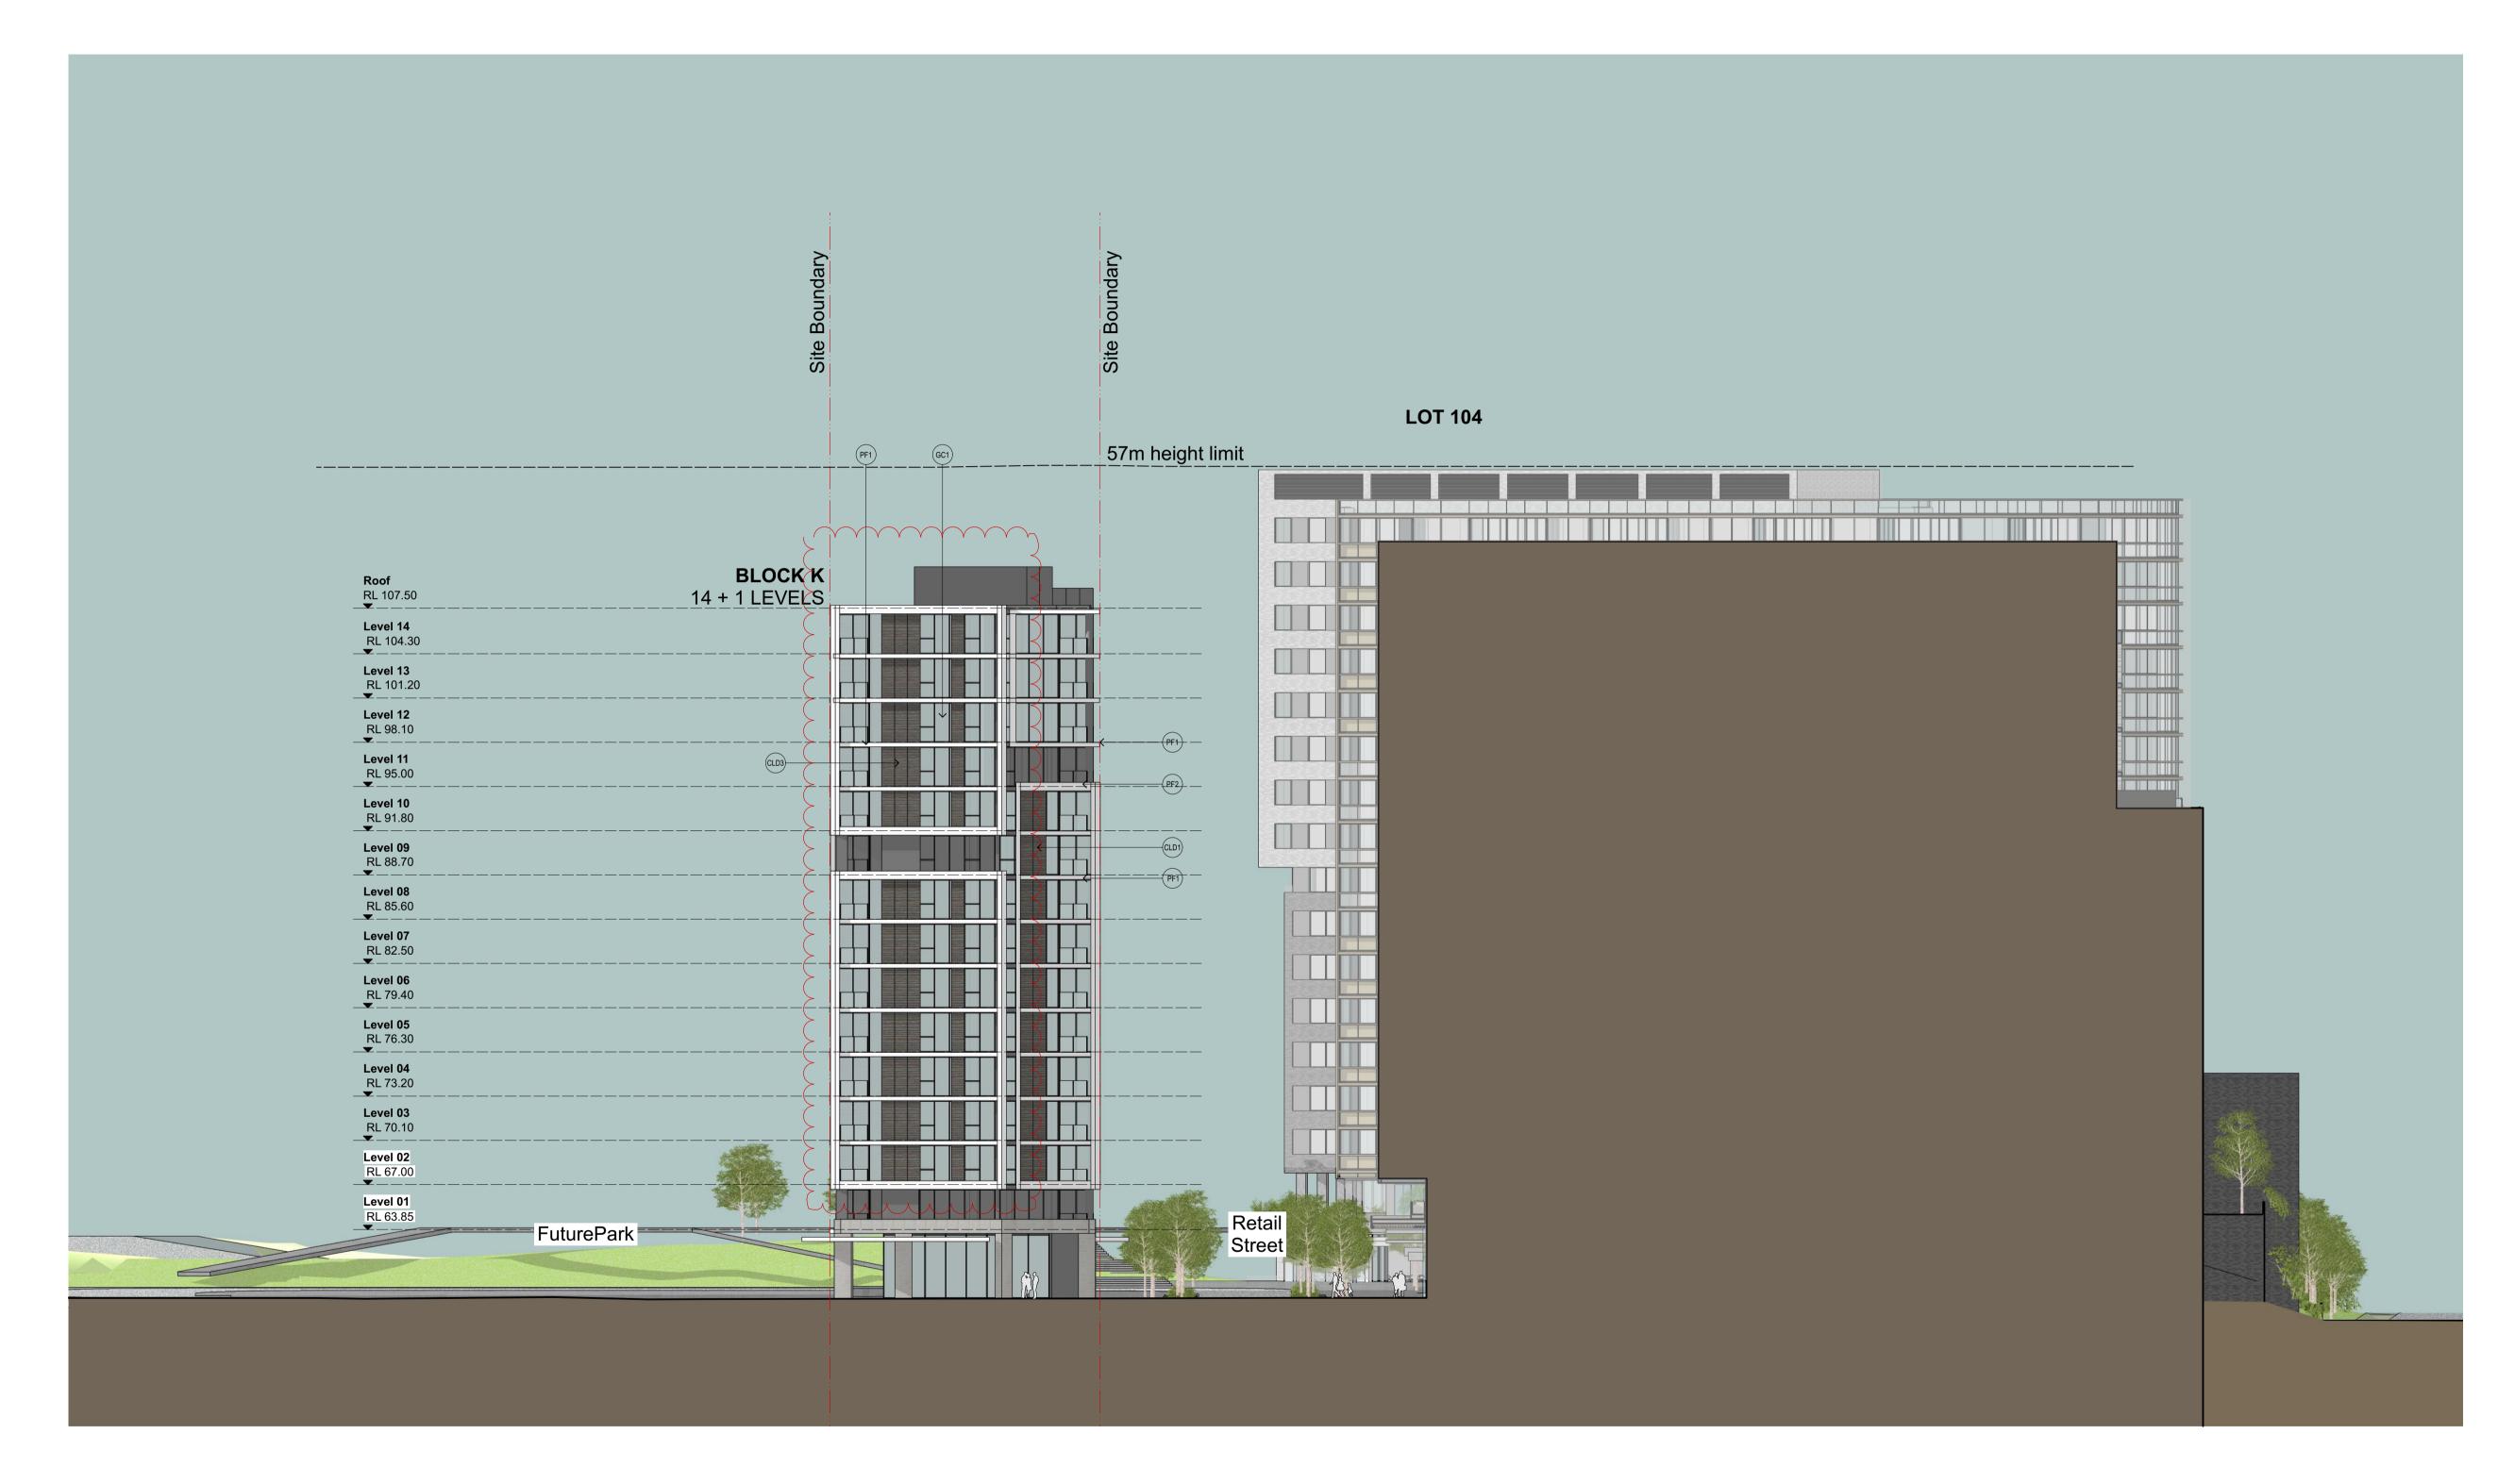

#### East Elevation

#### **SCHEDULE OF EXTERNAL MATERIALS & FINISHES**

GC1 Clear glazing in dark grey powder coated frames.

PF1 Projecting slab edge, painted white.

(PF2) Expressed concrete frame, painted white.

CLD1) Brick textured finish.

CLD2) Glazed brick, white.

CLD3 Painted masonry, grey.

| NOTES                                                                                         |                                  |                                  |               |                                 |                                |                                       |        |
|-----------------------------------------------------------------------------------------------|----------------------------------|----------------------------------|---------------|---------------------------------|--------------------------------|---------------------------------------|--------|
| THIS DRAWING IS THE<br>DRAWING IS <b>NOT FOR</b><br>OF WORK. INFORM TU<br>BE SCALED. USE ONLY | CONSTRUCTION.<br>RNER OF ANY DIS | ALL DIMENSIONS<br>CREPANCIES FOR | AND LEVELS AF | RE TO BE CHECK<br>N BEFORE PROC | ED ON SITE PR<br>EEDING WITH W | IOR TO THE COMME<br>VORK. DRAWINGS AF | NCEMEN |