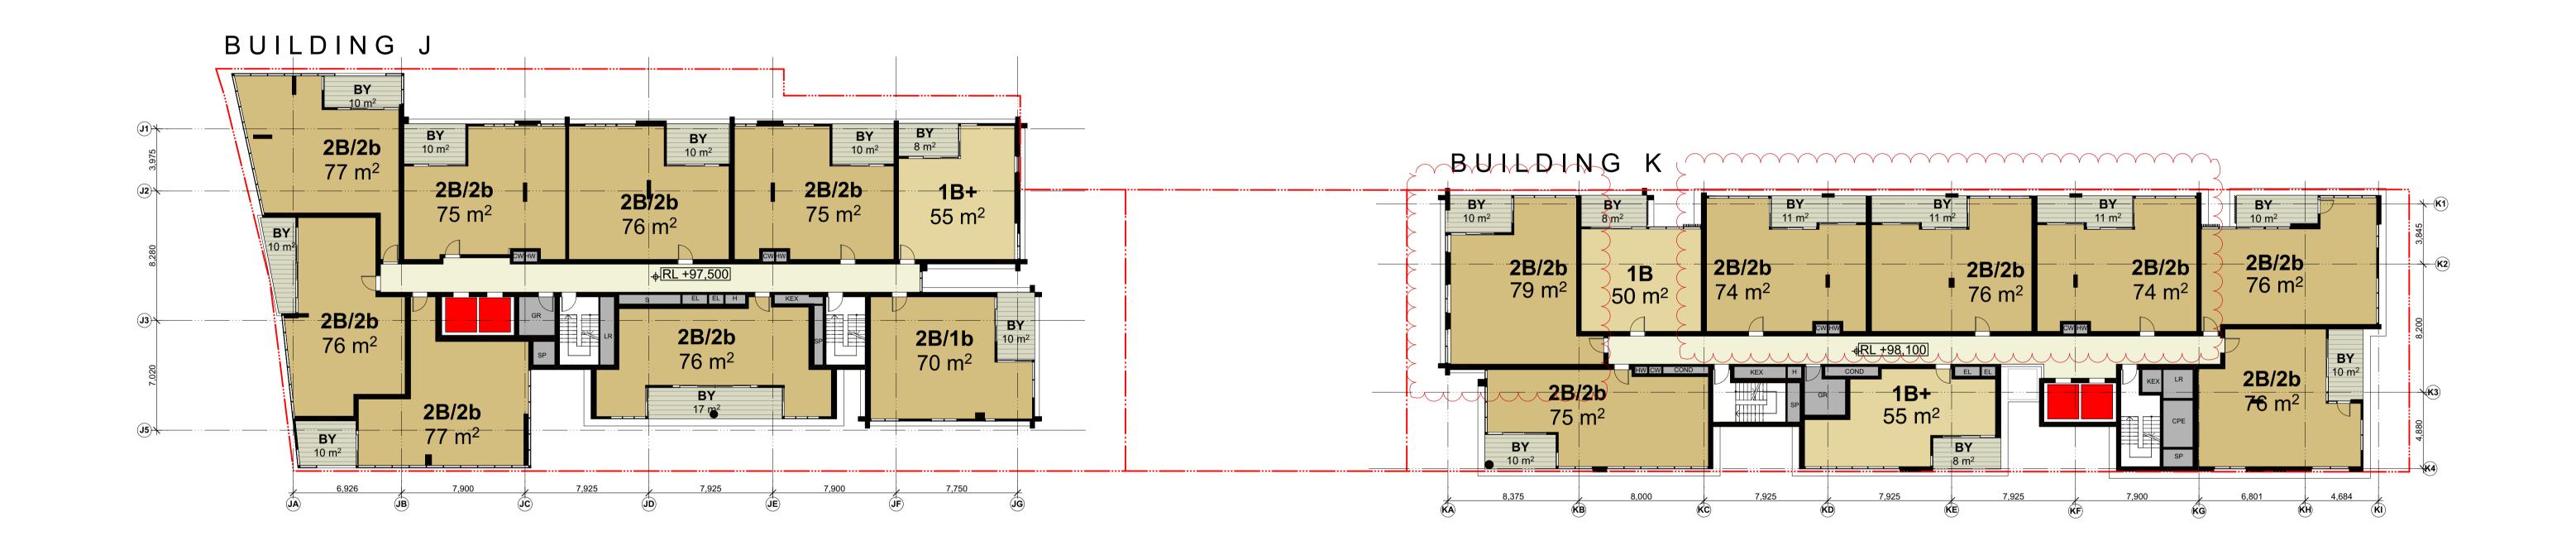

## Level 01 Floor Plan

SP Stair PressurisationST StudyTCE Terrace

Project Title

LACHLAN'S LINE

NORTH RYDE

Drawing Title

Building K Floor Plan
Level 01