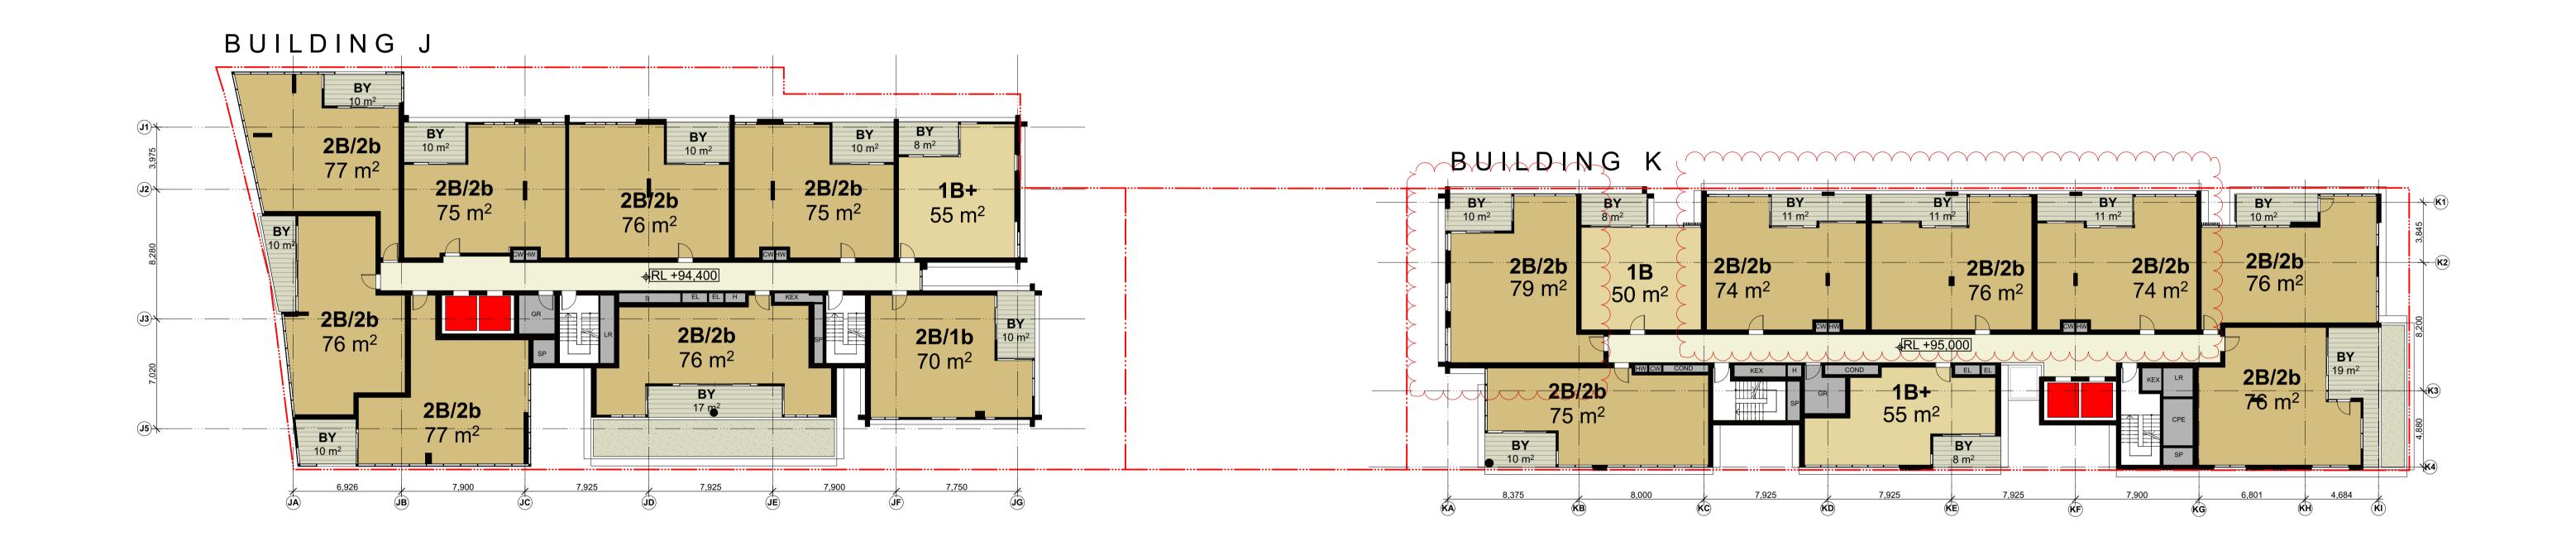

ANY DISCREPANCIES FOR CLARIFICATION BEFORE PROCEEDING WITH WORK. DRAWINGS ARE NOT TO BE SCALED. USE ONLY FIGURED DIMENSIONS. REFER TO CONSULTANT DOCUMENTATION FOR FURTHER INFORMATION.

**GREENLAND AUSTRALIA** Suite 201, Level 2 233 Castlereagh Street Sydney NSW 2000

Bathroom **B1**, **B2**, **B3** Bedroom 1, 2, 3 Balcony

E Entry Condenser Riser Car Park Exhaust

н Hydraulic Services Electrical Services **KEX** Kitchen Exhaust L Living Room GM Gas Meter LR Lobby Relief **GR** Garbage Room **LY** Laundry

Oven Pantry Robe **RW** Rainwater **s** Storage

**sp** Stair Pressurisation **s** Study TCE Terrace

LACHLAN'S LINE NORTH RYDE **Block Plans** Level 10 Block Plan J 20.11.17 KD APARTMENT LAYOUTS AMENDED
Rev. Date Approved by Revision Notes Dwg No. **DA-110-010** 

# Level 11 Block Plan





THIS DRAWING IS THE COPYRIGHT © OF TURNER. NO REPRODUCTION WITHOUT PERMISSION. UNLESS NOTED OTHERWISE THIS DRAWING IS **NOT FOR CONSTRUCTION**. ALL DIMENSIONS AND LEVELS ARE TO BE CHECKED ON SITE PRIOR TO THE COMMENCEMENT OF WORK. INFORM TURNER OF ANY DISCREPANCIES FOR CLARIFICATION BEFORE PROCEDING WITH CRORD, DRAWINGS ARE NOT TO BE SCALED. USE ONLY FIGURED DIMENSIONS. REFER TO CONSULTANT DOCUMENTATION FOR FURTHER INFORMATION.

DLCS Quality Endorsed Company ISO 9001:2008, Registration Number 20476 Nominated Architect: Nicholas Turner 6695, ABN 86 064 084 911

**GREENLAND AUSTRALIA** Suite 201, Level 2 233 Castlereagh Street Sydney NSW 2000

Bathroom **B1**, **B2**, **B3** Bedroom 1, 2, 3 Balcony CPE

**E** Entry Condenser Riser **F** Fridge Car Park Exhaust Cold Water

н Hydraulic Ser