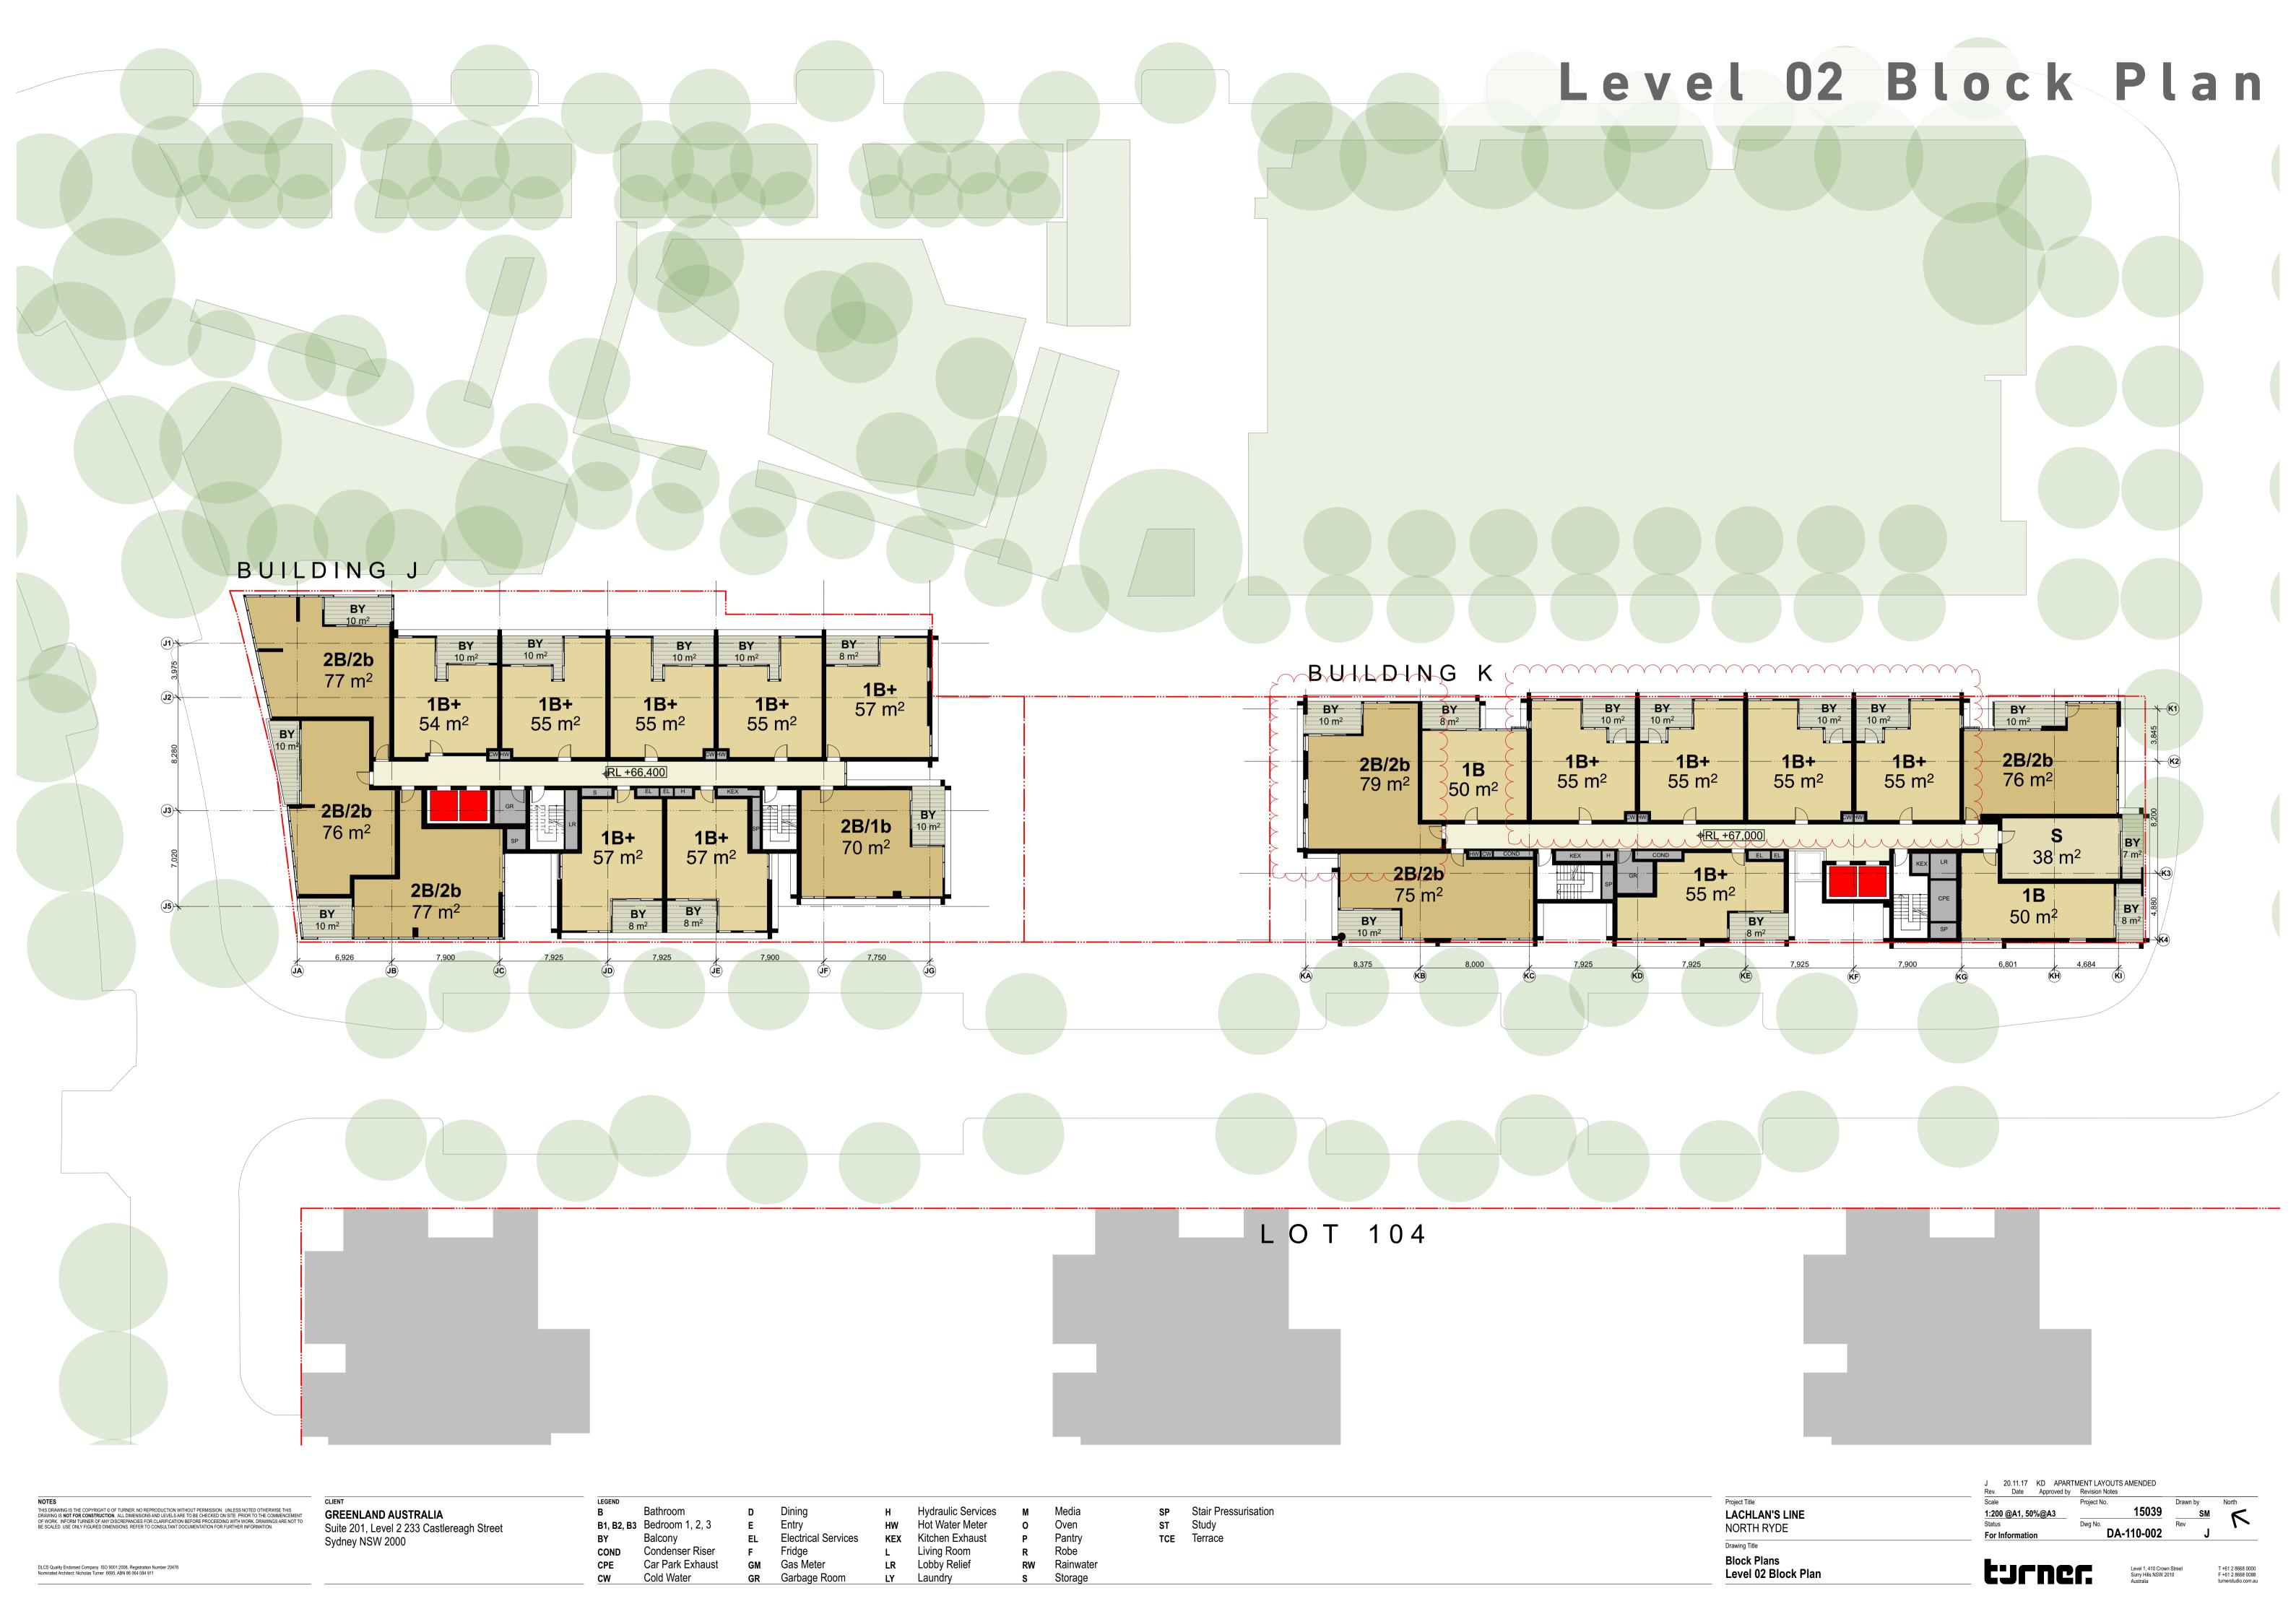

E NOT TO BE SCALED. USE ONLY FIGURED DIMENSIONS. REFER TO CONSULTANT DOCUMENTATION FOR FURTHER INFORMATION.

**GREENLAND AUSTRALIA** Suite 201, Level 2 233 Castlereagh Street Sydney NSW 2000

Bathroom **B1**, **B2**, **B3** Bedroom 1, 2, 3 Balcony Condenser Riser Car Park Exhaust Cold Water

E Entry Electrical Services GM Gas Meter **GR** Garbage Room

н Hydraulic Services **HW** Hot Water Meter Oven Pantry **KEX** Kitchen Exhaust L Living Room Robe LR Lobby Relief **RW** Rainwater **s** Storage **LY** Laundry

**sp** Stair Pressurisation **s** Study TCE Terrace

LACHLAN'S LINE NORTH RYDE Drawing Title **Building K Floor Plan** Level 11

K 20.11.17 KD APARTMENT LAYOUTS AMENDED

## Level 12 Floor Plan



Electrical Services

DA-113-012

## Level 13 Floor Plan



## Level 14 Floor Plan







# Level 03 Block Plan





THIS DRAWING IS THE COPYRIGHT © OF TURNER. NO REPRODUCTION WITHOUT PERMISSION. UNLESS NOTED OTHERWISE THIS DRAWING IS **NOT FOR CONSTRUCTION**. ALL DIMENSIONS AND LEVELS ARE TO BE CHECKED ON SITE PRIOR TO THE COMMENCEMENT OF WORK. INFORM TURNER OF ANY DISCREPANCIES FOR CLARIFICATION BEFORE PROCEDING WITH CRORD, DRAWINGS ARE NOT TO BE SCALED. USE ONLY FIGURED DIMENSIONS. REFER TO CONSULTANT DOCUMENTATION FOR FURTHER INFORMATION.

**GREENLAND AUSTRALIA** Suite 201, Level 2 233 Castlereagh Street Sydney NSW 2000

Bathroom **B1**, **B2**, **B3** Bedroom 1, 2, 3 Balcony

E Entry Condenser Riser Car Park Exhaust Cold Water

H Hydraulic Services **HW** Hot Water Meter Electrical Services **KEX** Kitchen Exhaust **F** Fridge L Living Room GM Gas Meter LR Lobby Relief *