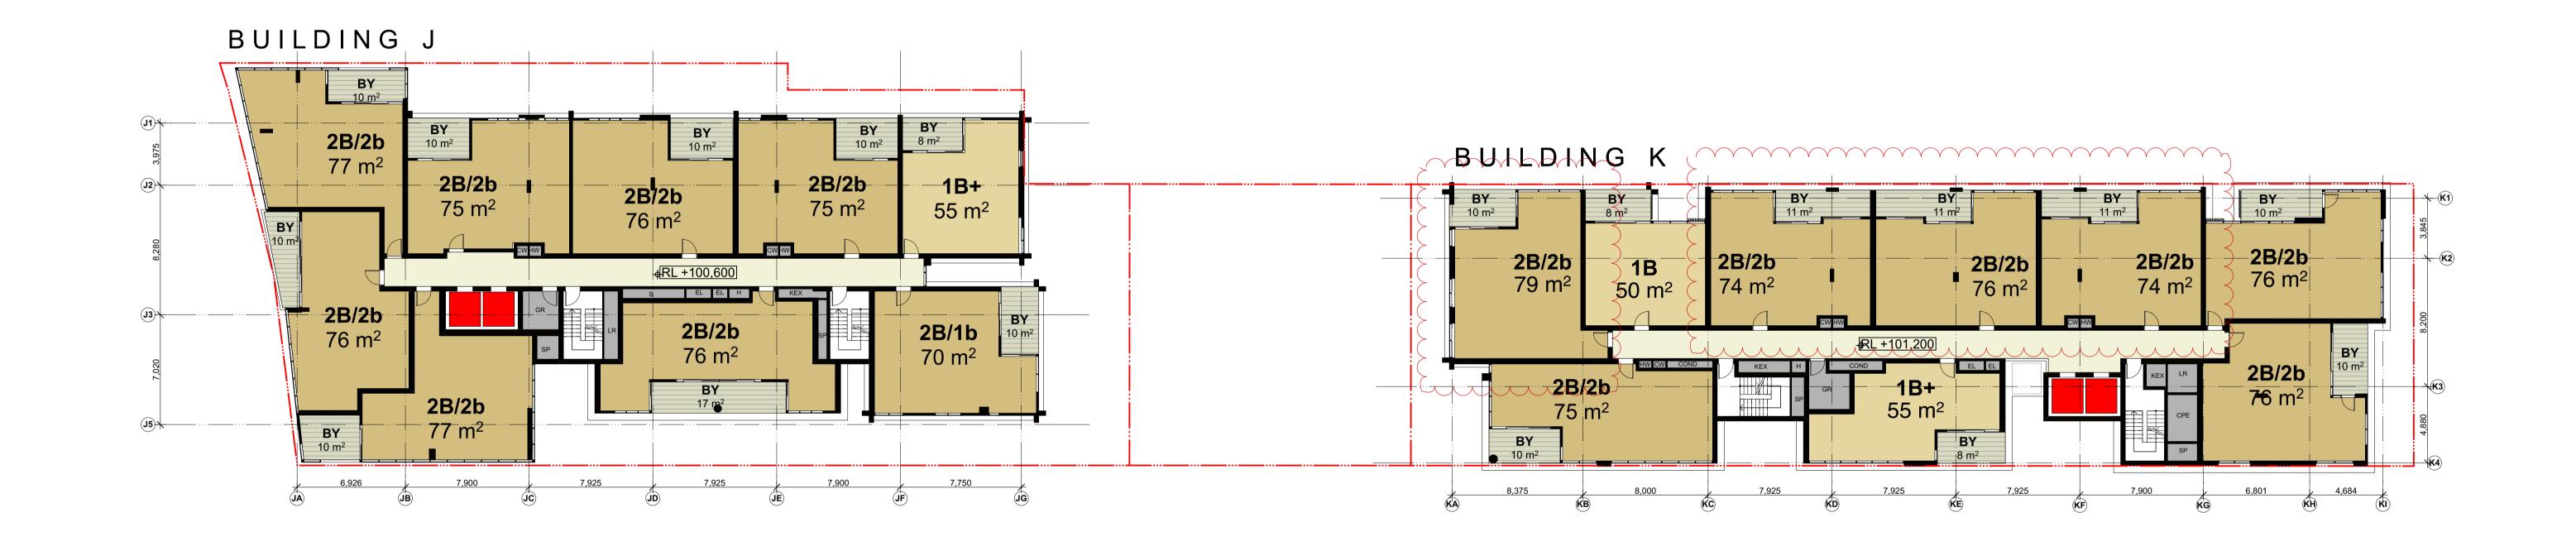

LACHLAN'S LINE NORTH RYDE Drawing Title **Building K Floor Plan** Level 11

K 20.11.17 KD APARTMENT LAYOUTS AMENDED